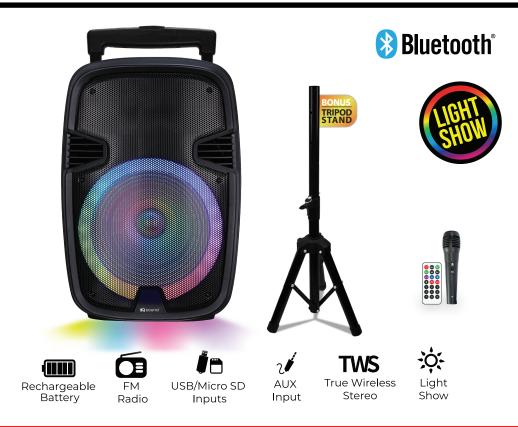

#### **FEATURES & SPECIFICATIONS:**

- 15" Portable Bluetooth Speaker
- This Speaker Delivers Durability, Flexibility, and Outstanding Audio Performance
- The Speaker System is Perfect for Home Entertainment, Seminars, or Any Other Venues and Events
- Built-in Bluetooth® 5.0 Compatible
- True Wireless Stereo (TWS): Connect 2 Speakers Via Bluetooth with TWS Technology So they Can Play at the Same Time and You Can Double Your Audio Output
- Light show, colorful LED lights dance and change to the beat of music
- USB, Micro SD & AUX Inputs Allow You to Connect Your Non-Bluetooth® External Audio Devices
- FM Radio
- 1 Mic Input
- Remote Control
- One Wired Microphone
- Tripod with Safety Pin
- System Type: 15" Woofer + 1.5" Tweeter
- Frequency Response: 60Hz-18KHz
- Impedance:  $4\Omega$
- S/N Ratio: 60dB
- Power supply :DC9V
- Maximum power consumption: 40W
- Rechargeable battery 3000mAh
- Play Time: Approx. 1Hrs
- Charging Time: Approx. 5Hrs

Accessories: Remote Control, Wired Mlcrophone, Tripod, Charging Cable and Manual