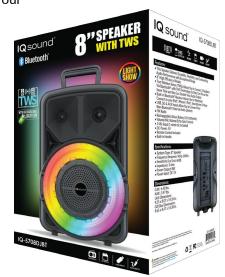

### **IQ-5708DJBT**

# Portable Bluetooth® Speaker

#### FEATURES & SPECIFICATIONS:

- This Speaker Delivers Durability, Flexibility, and Outstanding Audio Performance with Exceptional Range
- 8" High Efficiency Woofer
- True Wireless Stereo (TWS): Allows You to Connect 2 Speakers Via Bluetooth® with TWS Technology So they Can Play at the Same Time and You Can Double Your Audio Output
- Built-in Bluetooth® Receiver Allows You to Wirelessly Connect to your iPad®, iPhone®, iPod®, Smartphone & More
- USB, SD & AUX Inputs Allow You to Connect Your Non-Bluetooth® External Audio Devices
- FM Radio
- Rechargeable Lithium Battery (5V/1000mAh)
- Volume/Mic Volume/Echo Gain Controls
- 1 Mic Input (1 wired mic included)
- DC Power: 5V
- Remote Control Included
- Built-in Handle
- System Type: 8" Speaker
- Frequency Response: 90Hz-20KHz
- Sensitivity (1w/1m): 60dB
- Impedance: 3 ohm
- Power Output: 8W
- Power Input: DC 5V