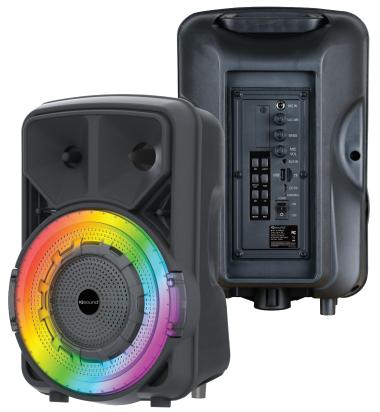

# Portable Bluetooth® Speaker

#### FEATURES & SPECIFICATIONS:

- This Speaker Delivers Durability, Flexibility, and Outstanding Audio Performance with Exceptional Range
- 8" High Efficiency Woofer
- True Wireless Stereo (TWS): Allows You to Connect 2 Speakers Via Bluetooth® with TWS Technology So they Can Play at the Same Time and You Can Double Your Audio Output
- Built-in Bluetooth® Receiver Allows You to Wirelessly Connect to your iPad®, iPhone®, iPod®, Smartphone & More
- USB, SD & AUX Inputs Allow You to Connect Your Non-Bluetooth® External Audio Devices
- FM Radio
- Rechargeable Lithium Battery (5V/1000mAh)
- Volume/Mic Volume/Echo Gain Controls
- 1 Mic Input (1 wired mic included)
- DC Power: 5V
- Remote Control Included
- Built-in Handle
- System Type: 8" Speaker
- Frequency Response: 90Hz-20KHz
- Sensitivity (1w/1m): 60dB
- Impedance: 3 ohm
- Power Output: 8W
- Power Input: DC 5V