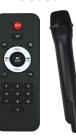

## **IQ-5115DJBT**

Different view

Microphone & Remote Control Included

#### FEATURES & SPECIFICATIONS:

- This Speaker Delivers Durability, Flexibility, and Outstanding Audio Performance with Exceptional Range
- The Speaker System is Perfect for Nightclubs, Home Entertainment, Seminars, or Any Other Venues and Events
- 15" High Efficiency Woofer
- Built-In BT Receiver Allows You to Wirelessly Connect to your iPad®, iPhone®, iPod®, Smartphone & More
- USB/Micro SD & AUX Inputs Allow You to Connect Your Non-BT External Audio Devices
- FM Radio
- LED Light on Speaker Grill
- Rechargeable Lead Acid Battery
- Volume/Mic Volume/Echo Gain Controls
- 1 Mic Input (1 mic included)
- AC Power Supply: 100-240V
- Remote Control Included
- Retractable Handle and Wheels for Easy Transport
- System Type: 15" Woofer
- Frequency Response: 70Hz-18KHz
- Sensitivity (1w/1m): 90+/-8dB
- Impedance: 4 ohm
- Peak Power Capacity: 250Watts
- RMS: 60W

Accessories: 1 Mic, Remote Control and Manual