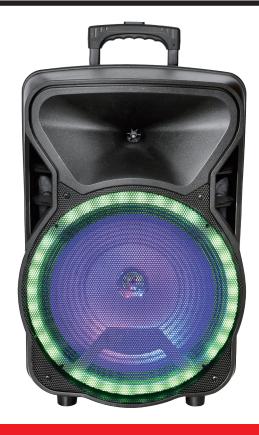

## 15" Portable Bluetooth® Speaker

## **IQ-5115DJBT**

Different view

Microphone & Remote Control Included

#### FEATURES & SPECIFICATIONS:

- This Speaker Delivers Durability, Flexibility, and Outstanding Audio Performance with Exceptional Range
- The Speaker System is Perfect for Nightclubs, Home Entertainment, Seminars, or Any Other Venues and Events
- 15" High Efficiency Woofer
- Built-In BT Receiver Allows You to Wirelessly Connect to your iPad®, iPhone®, iPod®, Smartphone & More
- USB/Micro SD & AUX Inputs Allow You to Connect Your Non-BT External Audio Devices
- FM Radio
- LED Light on Speaker Grill
- Rechargeable Lead Acid Battery
- Volume/Mic Volume/Echo Gain Controls
- 1 Mic Input (1 mic included)
- AC Power Supply: 100-240V
- Remote Control Included
- Retractable Handle and Wheels for Easy Transport
- System Type: 15" Woofer
- Frequency Response: 70Hz-18KHz
- Sensitivity (1w/1m): 90+/-8dB
- Impedance: 4 ohm
- Peak Power Capacity: 250Watts
- RMS: 60W