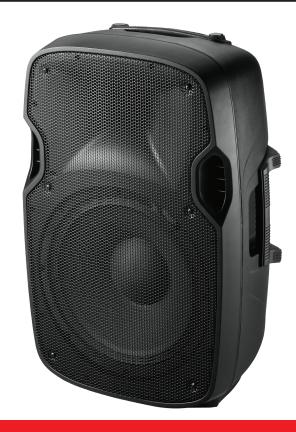

## 15" Professional Bluetooth® Speaker

## IQ-4815DJBT

### FEATURES & SPECIFICATIONS:

- This Speaker Delivers Durability, Flexibility, and Outstanding Audio Performance with Exceptional Range
- 15" High Efficiency Woofer
- Built-In Bluetooth® Receiver Allows You to Wirelessly Connect to your iPad®, iPhone®, iPod®, Smartphone & More
- USB/SD & AUX Inputs Allow You to Connect Your Non-Bluetooth® External Audio Devices
- FM Radio Compatible
- Volume/Mic Volume
- 1 Mic Input (1 mic included)
- AC Power Supply: 110-220V
- Remote Control Included
- Handle and Wheels for Easy Transport

#### Specifications:

- System Type: 15" Woofer
- Frequency Response: 70Hz-18KHz
- Sensitivity (1w/1m): 94db(+/-2dB)
- Impedance: 8 ohm
- Peak Power Capacity: 250Watts
- RMS: 120W

323.201.5060

Accessories: 1 Mic, Remote Control and Manual