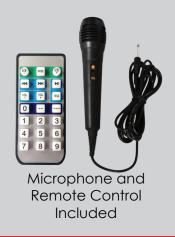

### FEATURES & SPECIFICATIONS:

- This Speaker Delivers Durability, Flexibility, and Outstanding Audio Performance with Exceptional Range
- 15" High Efficiency Woofer
- Built-In Bluetooth® Receiver Allows You to Wirelessly Connect to your iPad®, iPhone®, iPod®, Smartphone & More
- USB/SD & AUX Inputs Allow You to Connect Your Non-Bluetooth® External Audio Devices
- FM Radio Compatible
- Volume/Mic Volume
- 1 Mic Input (1 mic included)
- AC Power Supply: 110-220V
- Remote Control Included
- Handle and Wheels for Easy Transport

#### Specifications:

- System Type: 15" Woofer
- Frequency Response: 70Hz-18KHz
- Sensitivity (1w/1m): 94db(+/-2dB)
- Impedance: 8 ohm
- Peak Power Capacity: 250Watts
- RMS: 120W

323.201.5060

Accessories: 1 Mic, Remote Control and Manual