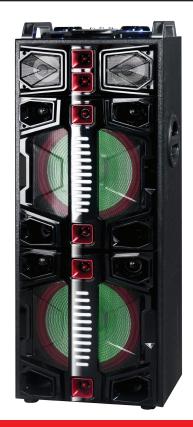

## 2 x 12" Pro Bluetooth® Speaker

IQ-4622DJBT

### FEATURES & SPECIFICATIONS:

- This Speaker Delivers Durability, Flexibility, and Outstanding Audio Performance with Exceptional Range
- The Speaker System is Perfect for Home Entertainment, Seminars & Any Other Venues and Events Indoors or Outdoors
- 2 x 12" High Efficiency Woofers
- Built-In BT Receiver Allows You to Wirelessly Connect to your iPad®, iPhone®, iPod®, Smartphone & More
- USB/SD & AUX Inputs Allow You to Connect Your Non-BT External **Audio Devices**
- FM Radio
- Rechargeable Battery
- Volume/Mic Volume/Echo Gain Controls
- 3 Mic Input (1 mic included)
- AC Power Supply: 110-240V
- Remote Control Included
- Retractable Handle and Wheels for Easy Transport

#### **Specifications:**

- System Type: 2 x 12" Woofers
- Frequency Response: 30Hz-20KHz
- Sensitivity (1w/1m): 86+/-2dB
- Impedance: 4 ohm
- Peak Power Capacity: 250Watts
- RMS Power: 30W

Accessories: Remote Control, Microphone, and User Manual