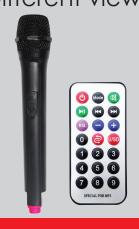

### FEATURES & SPECIFICATIONS:

- This Speaker Delivers Durability, Flexibility, and Outstanding Audio Performance with Exceptional Range
- The Speaker System is Perfect for Home Entertainment, Seminars & Any Other Venues and Events Indoors or Outdoors
- 2 x 12" High Efficiency Woofers
- Built-In BT Receiver Allows You to Wirelessly Connect to your iPad®, iPhone®, iPod®, Smartphone & More
- USB/SD & AUX Inputs Allow You to Connect Your Non-BT External **Audio Devices**
- FM Radio
- Rechargeable Battery
- Volume/Mic Volume/Echo Gain Controls
- 3 Mic Input (1 mic included)
- AC Power Supply: 110-240V
- Remote Control Included
- Retractable Handle and Wheels for Easy Transport

#### **Specifications:**

- System Type: 2 x 12" Woofers
- Frequency Response: 30Hz-20KHz
- Sensitivity (1w/1m): 86+/-2dB
- Impedance: 4 ohm
- Peak Power Capacity: 250Watts
- RMS Power: 30W

Accessories: Remote Control, Microphone, and User Manual