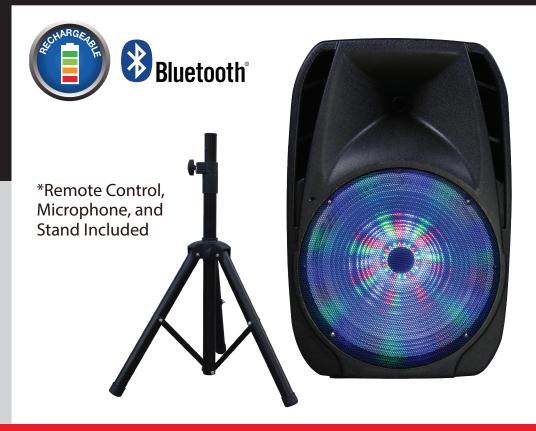

# 15" Professional Bluetooth Speaker with Tripod Stand

### FEATURES & SPECIFICATIONS:

- 15" High Efficiency Woofer
- Built-in BT Capability: Allow Your Speaker to Work with BT Enabled Devices
- Rechargeable Battery
- USB and Micro SD Inputs: Connect Your Non-BT External Audio Devices
- FM Radio
- Moonlight Glow Visual Effect
- Mic Input (1 mic included)
- AC Power Supply: 100-240V
- DC Compatible
- Built-in Handle and Wheels
- Remote Control Included
- System Type: 15" High Performance Speaker
- Frequency Response: 30Hz-20KHz
- Sensitivity (1w/1m): 65dB
- Impedance: 4 ohm
- Peak Power Capacity: 900 Watts
- RMS Power: 25W
- Program Power: 120W

without prior notice

and weight may be subject to change

Accessories: Tripod Stand, Remote Control, Microphone, and User Manual Features and specifications, measurements

Supersonic Inc.