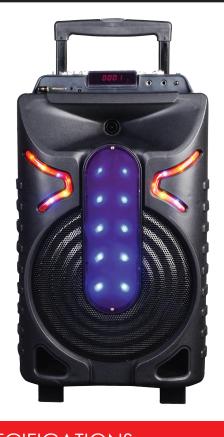

## IQ-4412DJBT

#### PRODUCT DETAILS:

#### FEATURES & SPECIFICATIONS:

Black Unit UPC: 639131244122

Unit Weight (lbs): 19.18 Unit Dimensions (in): 14.76 x 13.77 x 25.78

Giftbox Weight (lbs): 22.92

Giftbox Dimensions(in): 15.94 x 15.94 x 26.77

- 12" High Efficiency Woofer
- Built-In BT Receiver Allows You to Wirelessly Connect to your iPad®, iPhone®, iPod®, Smartphone & More
- USB/Micro SD & AUX Inputs: Connect Your Non-BT External Audio Devices
- FM Radio
- Rechargeable Battery (12V/4.5A)
- Volume/Bass/Treble/Mic Volume/Echo Gain Controls
- 1 Mic Input (1 mic included)
- AC Power Supply: 100-240V 50-60Hz
- Remote Control Included
- Retractable Handle and Wheels for Easy Transport
- System Type: 12" Woofer
- Frequency Response: 20Hz-20KHz
- Sensitivity (1w/1m): 65dB
- Impedance: 4 ohm
- Peak Power Capacity: 600Watts
- RMS: 25W
- Program Power: 80W