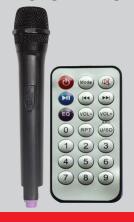

#### FEATURES & SPECIFICATIONS:

Black Unit UPC: 639131244122

Unit Weight (lbs): 19.18 Unit Dimensions (in): 14.76 x 13.77 x 25.78

Giftbox Weight (lbs): 22.92

Giftbox Dimensions(in): 15.94 x 15.94 x 26.77

- 12" High Efficiency Woofer
- Built-In BT Receiver Allows You to Wirelessly Connect to your iPad®, iPhone®, iPod®, Smartphone & More
- USB/Micro SD & AUX Inputs: Connect Your Non-BT External Audio Devices
- FM Radio
- Rechargeable Battery (12V/4.5A)
- Volume/Bass/Treble/Mic Volume/Echo Gain Controls
- 1 Mic Input (1 mic included)
- AC Power Supply: 100-240V 50-60Hz
- Remote Control Included
- Retractable Handle and Wheels for Easy Transport
- System Type: 12" Woofer
- Frequency Response: 20Hz-20KHz
- Sensitivity (1w/1m): 65dB
- Impedance: 4 ohm
- Peak Power Capacity: 600Watts
- RMS: 25W
- Program Power: 80W

without prior notice

and weight may be subject to change

Features and specifications, measurements

Accessories: Remote Control, Microphone, and User Manual