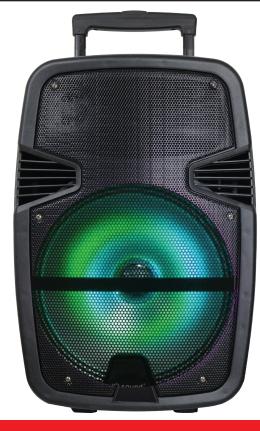

# IQsound<sup>®</sup>IQ-4112DJBT

## 12" Professional Bluetooth Speaker

#### PRODUCT DETAILS:

Black Unit UPC: 639131241121

Unit Weight (lbs): 14.77 Unit Dimensions (in): 13.78 x 11.02 x 20.47

Giftbox Weight (lbs): 18.08 Giftbox Dimensions(in): 14.96 x 12.60 x 22.44

### FEATURES & SPECIFICATIONS:

- 12" High Efficiency Woofer
- Built-In BT Receiver: Wirelessly Connect to your iPad®, iPhone®, iPod®, Smartphone & More
- USB/microSD & AUX Inputs: Connect Your Non-BT External Audio Devices
- FM Radio
- Rechargeable Lithium Battery
- Volume/Mic Volume/Echo Gain Controls
- 1 Mic Input (1 mic included)
- AC Power Supply: 110-240V
- Remote Control Included
- Retractable Handle and Wheels for Easy Transport
- System Type: 12" Woofer
- Frequency Response: 30Hz-20KHz
- Sensitivity (1w/1m): 90+/-2dB
- Impedance: 4 ohm
- Peak Power Capacity: 250Watts
- Program Power: 25W