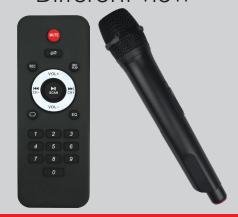

### FEATURES & SPECIFICATIONS:

- 12" High Efficiency Woofer
- Built-In BT Receiver: Wirelessly Connect to your iPad®, iPhone®, iPod®, Smartphone & More
- USB/microSD & AUX Inputs: Connect Your Non-BT External Audio Devices
- FM Radio
- Rechargeable Lithium Battery
- Volume/Mic Volume/Echo Gain Controls
- 1 Mic Input (1 mic included)
- AC Power Supply: 110-240V
- Remote Control Included
- Retractable Handle and Wheels for Easy Transport
- System Type: 12" Woofer
- Frequency Response: 30Hz-20KHz
- Sensitivity (1w/1m): 90+/-2dB
- Impedance: 4 ohm
- Peak Power Capacity: 250Watts
- Program Power: 25W

Features and specifications, measurements

Accessories: Remote Control, Microphone, and User Manual