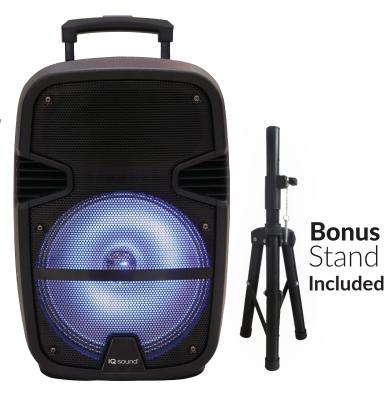

## 15" Professional Bluetooth Speaker

- 15" High Efficiency Woofer
- Built-In BT Receiver Allows You to Wirelessly Connect to your iPad®, iPhone®, iPod®, Smartphone & More
- USB/Micro SD & AUX Inputs
- Flashing Lights Change Color with the Beat of Music
- FM Radio
- Heavy-Duty Adjustable Tripod Included, the Solid & Expandable Tripod Legs Ensure Your Speaker Stability in Any Environment
- Rechargeable Lithium Battery
- Volume/Mic Volume/Echo Gain Controls
- 1 Mic Input (1 mic included)
- AC Power Supply: 110-240V
- Remote Control Included
- Retractable Handle and Wheels for Easy Transport
- System Type: 15" Woofer
- Frequency Response: 30Hz-20KHz
- Sensitivity (1w/1m): 90+/-2dB
- Impedance: 4 ohm
- Peak Power Capacity: 450Watts
- Program Power: 45W