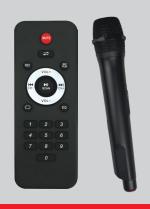

- 15" High Efficiency Woofer
- Built-In BT Receiver Allows You to Wirelessly Connect to your iPad®, iPhone®, iPod®, Smartphone & More
- USB/Micro SD & AUX Inputs
- Flashing Lights Change Color with the Beat of Music
- FM Radio
- Heavy-Duty Adjustable Tripod Included, the Solid & Expandable Tripod Legs Ensure Your Speaker Stability in Any Environment
- Rechargeable Lithium Battery
- Volume/Mic Volume/Echo Gain Controls
- 1 Mic Input (1 mic included)
- AC Power Supply: 110-240V
- Remote Control Included
- Retractable Handle and Wheels for Easy Transport
- System Type: 15" Woofer
- Frequency Response: 30Hz-20KHz
- Sensitivity (1w/1m): 90+/-2dB
- Impedance: 4 ohm
- Peak Power Capacity: 450Watts
- Program Power: 45W

3HRS BATTERY LIFE

Accessories: Remote Control, Microphone, and User Manual

Features and specifications, measurements and weight may be subject to change without prior notice

Supersonic Inc.

www.SUPERSONICINC.com