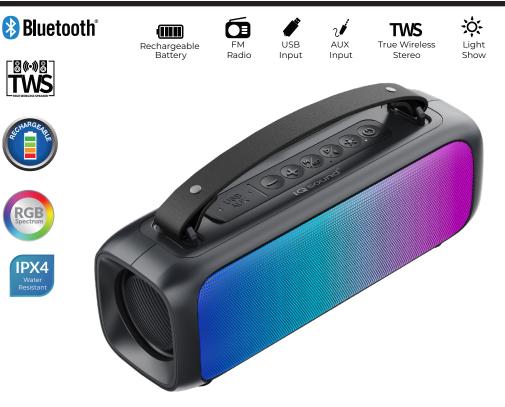

# PORTABLE BLUETOOTH® SPEAKER WITH RGB PANEL

### FEATURES & SPECIFICATIONS:

- 2.0CH portable Bluetooth speaker
- Water resistant IPX4, perfect for beach, poolside, boat and more outdoor activities
- TWS function, achieve true wireless playing with double enhanced stereo sound
- Optimized voice assistant control
- Hands-free Mic for easy picking up the call
- Three different modes of RGB Lighting
- With A2DP Bluetooth, wireless stream music from any Bluetooth-enabled device
- USB support
- FM radio
- Line-in function, suitable for PC, Tablet, TV and other audio devices
- Built-in lithium rechargeable battery 1500mAh
- Bluetooth Version: V5.1
- Speaker Size: 2 x 2"
- RMS Power Output: 8W,  $4\Omega$
- Battery Capacity: 3.7V, 1500mAh
- Charging Time: 3 hours
- Play Time: 7 hours at 50% volume
- Frequency Response: 80HZ-20KHZ
- Bluetooth® Connecting Range: 10m
- Product Size: 10.04(L) X 3.43(W) x 4.33(H) in.