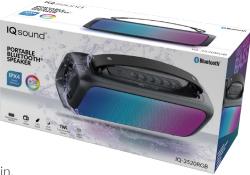

# PORTABLE BLUETOOTH® SPEAKER WITH RGB PANEL

### FEATURES & SPECIFICATIONS:

- 2.0CH portable Bluetooth speaker
- Water resistant IPX4, perfect for beach, poolside, boat and more outdoor activities
- TWS function, achieve true wireless playing with double enhanced stereo sound
- Optimized voice assistant control
- Hands-free Mic for easy picking up the call
- Three different modes of RGB Lighting
- With A2DP Bluetooth, wireless stream music from any Bluetooth-enabled device
- USB support
- FM radio
- Line-in function, suitable for PC, Tablet, TV and other audio devices
- Built-in lithium rechargeable battery 1500mAh
- Bluetooth Version: V5.1
- Speaker Size: 2 x 2"
- RMS Power Output: 8W,  $4\Omega$
- Battery Capacity: 3.7V, 1500mAh
- Charging Time: 3 hours
- Play Time: 7 hours at 50% volume
- Frequency Response: 80HZ-20KHZ
- Bluetooth® Connecting Range: 10m
- Product Size: 10.04(L) X 3.43(W) x 4.33(H) in.