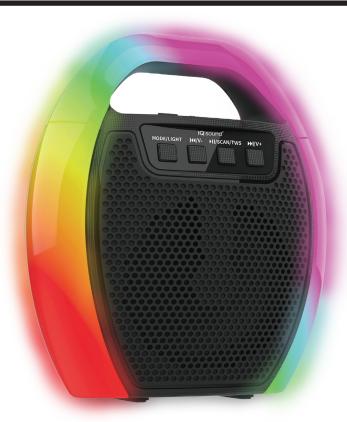

## FEATURES & SPECIFICATIONS:

- 6.5" Wireless Speaker with Rich Sound
- Bluetooth® JL5.0 Allows Your Audio System to Work with Bluetooth® Enabled Devices
- True Wireless Stereo (TWS): Allows You to Connect 2 Speakers Via Bluetooth® with TWS Technology so they Can Play at the Same Time & You Can Double Your Audio Output
- USB/Micro SD/AUX/Microphone Input Compatible
- FM Radio
- RGB Light Show
- Speaker Power:  $3\Omega$  / 5W
- Battery Capacity: 1500 mAh / 3.7V