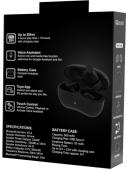

## FEATURES & SPECIFICATIONS:

- Wirelessly Stream Music from Any Bluetooth® Enabled Device with Bluetooth® 5.3
- Bluetooth Connecting Range: 10m
- Built-In Lithium Rechargeable Battery
- Voice Assistant Built-in mic and hands-free function optimized for Google Assistant and Siri.
- Battery Case Compact charging case
- Tuya App Control and adjust your EQ profile the way you like.
- Touch Control Volume Control, Playback or Activate Voice assistant

- Speaker Size: 10mm
- Speaker Sensitivity: 105dB at 1KHz
- Battery Capacity: 3.7V, 300mAh
- Frequency Response: 20Hz~20KHz
- Speaker Impedance: 32 Ω
- Speaker Sensitivity: 105dB at 1KHz

#### **Battery Case:**

- Capacity: 300 mAh
- Charging Port: USB Type-C
- Earphone Battery: 35 mAh
- Playing Time:
  - Up to 5H + 15H with charging case
- Charging Time: approx. 1H

Accessories: User Manual, Type-C USB Charging Cable, Charging Case, Silicone Eartips (S,M,L)