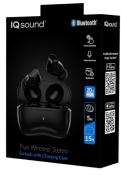

## FEATURES & SPECIFICATIONS:

- Wirelessly Stream Music from Any Bluetooth® Enabled Device with Bluetooth® 5.3
- Bluetooth Connecting Range: 10m
- Built-In Lithium Rechargeable Battery
- Voice Assistant Built-in mic and hands-free function optimized for Google Assistant and Siri.
- Battery Case Compact charging case
- Tuya App Control and adjust your EQ profile the way you like.
- Touch Control Volume Control, Playback or Activate Voice assistant

- Speaker Size: 10mm
- Speaker Sensitivity: 105dB at 1KHz
- Battery Capacity: 3.7V, 300mAh
- Frequency Response: 20Hz~20KHz
- Speaker Impedance: 32 Ω
- Speaker Sensitivity: 105dB at 1KHz

#### **Battery Case:**

- Capacity: 300 mAh
- Charging Port: USB Type-C
- Earphone Battery: 35 mAh
- Playing Time:
  - Up to 5H + 15H with charging case
- Charging Time: approx. 1H

Accessories: User Manual, Type-C USB Charging Cable, Charging Case, Silicone Eartips (S,M,L)