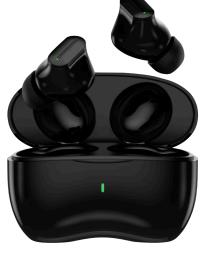

# TRUE WIRELESS STEREO EARBUDS WITH CHARGING CASE

# PRODUCT DETAILS:

Black Unit UPC: 639131202412 White Unit UPC: 639131602410 Black Master UPC: 10639131202419 White Master UPC: 10639131602417

Unit Dimensions (in): in. 2.25 x 1.0 x 1.5 in Unit Weight (lbs): 0.07