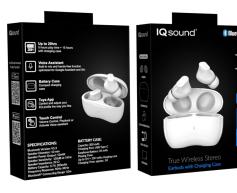

## FEATURES & SPECIFICATIONS:

- Wirelessly Stream Music from Any Bluetooth® Enabled Device with Bluetooth® 5.3
- Bluetooth Connecting Range: 10m
- Built-In Lithium Rechargeable Battery
- Voice Assistant Built-in mic and hands-free function optimized for Google Assistant and Siri.
- Battery Case Compact charging case
- Tuya App Control and adjust your EQ profile the way you like.
- Touch Control Volume Control, Playback or Activate Voice assistant

- Speaker Size: 10mm
- Speaker Sensitivity: 105dB at 1KHz
- Battery Capacity: 3.7V, 300mAh
- Frequency Response: 20Hz~20KHz
- Speaker Impedance: 32 Ω
- Speaker Sensitivity: 105dB at 1KHz

#### **Battery Case:**

- Capacity: 300 mAh
- Charging Port: USB Type-C
- Earphone Battery: 35 mAh
- Playing Time:
  - Up to 5H + 15H with charging case
- Charging Time: approx. 1H

Accessories: User Manual, Type-C USB Charging Cable, Charging Case, Silicone Eartips (S,M,L)