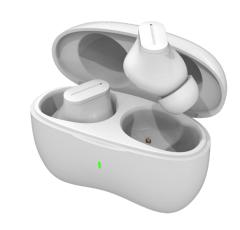

# TRUE WIRELESS STEREO EARBUDS WITH CHARGING CASE

# PRODUCT DETAILS:

Black Unit UPC: 639131202412 White Unit UPC: 639131602410 Black Master UPC: 10639131202419 White Master UPC: 10639131602417

Unit Dimensions (in): in. 2.25 x 1.0 x 1.5 in Unit Weight (lbs): 0.07