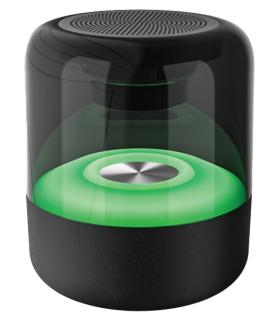

# AMBIENT 6 PORTABLE BLUETHOOTH SPEAKER

**IQ-2403BT** 

NO REMOTE CONTROL

6 Color Modes

**Bluetooth**°

### FEATURES & SPECIFICATIONS:

- Wireless Portable Bluetooth® Speaker
- Wirelessly Stream Music from Any Bluetooth® Enabled Device with Bluetooth® 5.0
- USB and Micro SD Inputs: Allow You to Play Non-Bluetooth® External Devices
- 3.5mm Auxiliary Input to Connect Wired External Audio Devices (cable not included)
- FM Radio
- Built-in Lithium Rechargeable Battery: 1200mAh
- Frequency Response: 150Hz~20KHz
- Output Power: 5W
- Charging Voltage: 5V/1200mA
- Charging time: 4 hrs.
- Play time: Up to 4 hrs.