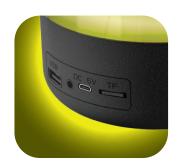

### FEATURES & SPECIFICATIONS:

- Wireless Portable Bluetooth® Speaker
- Wirelessly Stream Music from Any Bluetooth® Enabled Device with Bluetooth® 5.0
- USB and Micro SD Inputs: Allow You to Play Non-Bluetooth® External Devices
- 3.5mm Auxiliary Input to Connect Wired External Audio Devices (cable not included)
- FM Radio
- Built-in Lithium Rechargeable Battery: 1200mAh
- Frequency Response: 150Hz~20KHz
- Output Power: 5W
- Charging Voltage: 5V/1200mA
- Charging time: 4 hrs.
- Play time: Up to 4 hrs.