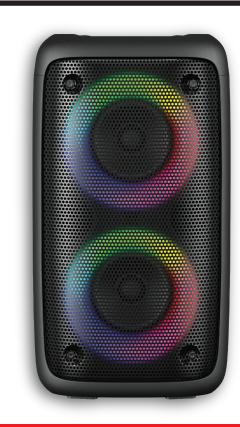

#### **FEATURES & SPECIFICATIONS:**

- 2 x 3" High Efficiency Speaker
- The Speaker System is Perfect for Home Entertainment, Seminars, or Any Other Venues and Events
- Built-in Bluetooth® 5.0 Compatible Allows Your Speaker to Work with Bluetooth® Enabled Devices
- True Wireless Stereo (TWS): Allows You to Connect 2 Speakers Via Bluetooth® with TWS Technology So they Can Play at the Same Time and You Can Double Your Audio Output
- Colorful LED Lights Show
- Multi Connectivities: USB, Micro SD & AUX Inputs Allow You to Connect Your Non-Bluetooth® External Audio Devices
- Rechargeable Batteries (2400mAh/3.7V)
- FM Radio (87.5-108.0MHz)
- Karaoke Feature
- 1 Mic Input with Karaoke Function
- Microphone Volume Control
- DC In Power: 5V
- Built-in Handle
- System Type: 2 x 3" Woofers
- Frequency Response: 100Hz-20KHz
- S/N Ration: 80dB
  Impedance: 3Ω
- Total Output Power: 10 Watts