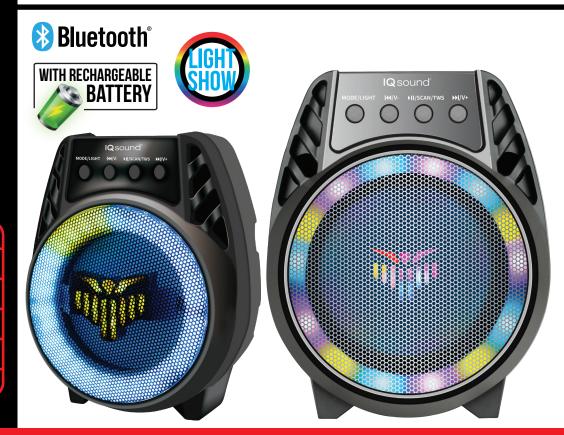

# 4" Bluetooth® TWS Party Speaker

#### FEATURES & SPECIFICATIONS:

- 4" High Efficiency Speaker
- Built-in Bluetooth® 5.0 Compatible Allows Your Speaker to Work with Bluetooth® Enabled Devices
- True Wireless Stereo (TWS): Allows You to Connect 2 Speakers Via Bluetooth® with TWS Technology So they Can Play at the Same Time and You Can Double Your Audio Output
- Colorful LED Lights Show
- Multi Connectivities: USB, Micro SD & AUX Inputs Allow You to Connect Your Non-Bluetooth® External Audio Devices
- Rechargeable Batteries (3.7V/1200Mah)
- FM Radio
- 1 Mic Input
- DC In Power: 5V 1A
- System Type: 4" Woofers
- Frequency Response: 90Hz-20KHz
- S/N Ration: 60dB
  Impedance: 3Ω
- RMS: 5W