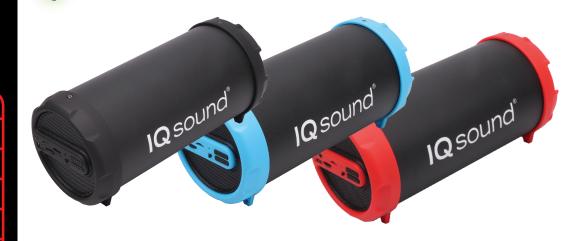

## PORTABLE BLUETOOTH® SPEAKER

Black Unit UPC: 639131216068 Blue Unit UPC: 639131316065 Red Unit UPC: 639131816060 Blue Master UPC: 10639131316062 Red Master UPC: 10639131816067

Giftbox Weight (lbs): 2.29

### FEATURES & SPECIFICATIONS:

- 3" Bluetooth® Portable Speaker
- Clear Sound & Heavy Bass for a **Dynamic Sound Effect**
- Wirelessly Stream Music from Any Bluetooth® Enabled Device
- Secure & Simple Pairing for User-friendly Operation
- USB and Micro SD Card Support
- FM Radio Frequency Range 87.5 108mhz
- Operating Range: 10 Meters
- 3.5mm Auxiliary Line-in Port, Suitable for PC, Tablets, TV and Other Audio Devices