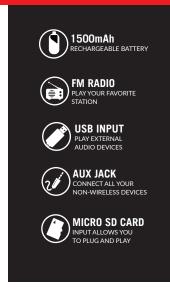

#### **BATTERY DETAILS**

| Battery Type:              | LITHIUM |
|----------------------------|---------|
| Battery Voltage (Volts):   | 3.7V    |
| Battery Capacity (mAh):    | 1500mAh |
| Number of Battery Cells:   | 1       |
| Energy Content (per cell): | 5.55wh  |
| Weight of Battery (grams): | 44.2g   |

### FEATURES & SPECIFICATIONS:

- 3" Bluetooth® Portable Speaker
- Clear Sound & Heavy Bass for a **Dynamic Sound Effect**
- Wirelessly Stream Music from Any Bluetooth® Enabled Device
- Secure & Simple Pairing for User-friendly Operation
- USB and Micro SD Card Support
- FM Radio Frequency Range 87.5 108mhz
- Operating Range: 10 Meters
- 3.5mm Auxiliary Line-in Port, Suitable for PC, Tablets, TV and Other Audio Devices

IQ sound

- Built-in Lithium Rechargeable Battery: 1500mah, 3.7V
- Power Supply: 5V
- Carrying Strap: Allows You to Carry the Unit with Ease

**IQ** sound

**IQ** sound

WARNING: This product can expose you to chemicals including lead, which is known to the State of California to cause cancer and birth defects or other reproductive harm. For more information, go to www.P65W