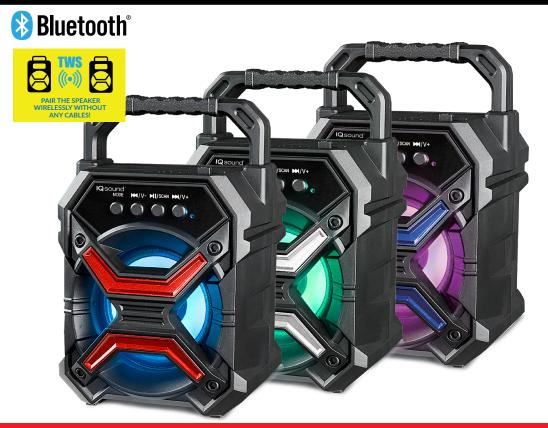

# Portable Bluetooth® Speaker

# FEATURES & SPECIFICATIONS:

- 3" Clear Sound Speaker
- Wirelessly Stream Music from Any Bluetooth® Enabled Device Such as Your Smartphone, Notebook, iPhone® Or iPad®
- Secure & Simple Pairing for User-friendly Operation
- True Wireless Stereo (TWS): Allows You to Connect 2 Speakers Via Bluetooth® with TWS Technology So they Can Play at the Same Time and You Can Double Your Audio Output
- USB & Micro SD Card Compatible
- FM Radio Frequency Range 87.5 108mhz
- LED Lights on Speaker Grill
- Operating Range: 7 Meters
- 3.5mm Auxiliary Line-in Port, Suitable for PC, Tablets, TV and Other Audio Devices
- Built-in Lithium Rechargeable Battery: 3.7V/1200mAh
- Power Supply: 5V
- Output Power: 5W
- Built In Handle Allows You to Carry the Unit with Ease