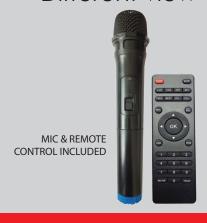

#### FEATURES & SPECIFICATIONS:

- 8" Full Range Speakers
- Built-in Bluetooth® Compatible Allows Your Speaker to Wirelessly Connect to Bluetooth® Enabled Devices
- 15" Wireless Screen Display
- USB/SD/AUX Inputs Allow You to Connect Your Non-Bluetooth® External Audio Devices
- One Microphone Jack (1 Mic Included)
- AV Input and Output
- Remote Control Included
- Built-in Handle & Wheels for Easy Transport
- Frequency Response: 40Hz-20KHz
- S/N Ratio: 78dB±3dB
- Impedance: 4 ohm
- Peak Power Capacity: 5000Watts
- RMS Power: 30W
- Maximum SPL: 128dB
- Dispersion (@ 6dB): H90° x V50°
- Crossover: 3KHZ
- AC Power Supply: 110/220V, 50HZ-60HZ

Accessories: Remote Control, Microphone, and User Manual

Features and specifications, measurements and weight may be subject to change without prior notice

www.supersonicInc.com