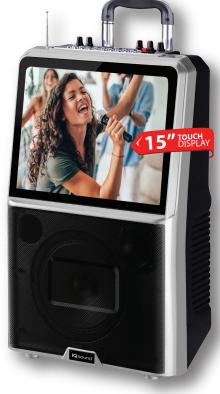

# 15" Touch Screen Karaoke System with 8" Built-in Speaker

#### FEATURES & SPECIFICATIONS:

- 8" Full Range Speakers
- Built-in Bluetooth® Compatible Allows Your Speaker to Wirelessly Connect to Bluetooth® Enabled Devices
- 15" Wireless Screen Display
- USB/SD/AUX Inputs Allow You to Connect Your Non-Bluetooth® External Audio Devices
- One Microphone Jack (1 Mic Included)
- AV Input and Output
- Remote Control Included
- Built-in Handle & Wheels for Easy Transport
- Frequency Response: 40Hz-20KHz
- S/N Ratio: 78dB±3dB
- Impedance: 4 ohm
- Peak Power Capacity: 5000Watts
- RMS Power: 30W
- Maximum SPL: 128dB
- Dispersion (@ 6dB): H90° x V50°
- Crossover: 3KHZ
- AC Power Supply: 110/220V, 50HZ-60HZ