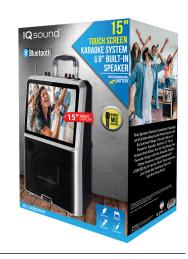

31215085

Unit Weight (lbs): 19.40 Unit Dimensions (in): 14.56 x 7.87 x 24.40

Giftbox Weight (lbs): 23.14 Giftbox Dimensions(in): 17.32 x 10.82 x 26.6

#### FEATURES & SPECIFICATIONS:

- 8" Full Range Speakers
- Built-in Bluetooth® Compatible Allows Your Speaker to Wirelessly Connect to Bluetooth® Enabled Devices
- 15" Wireless Screen Display
- USB/SD/AUX Inputs Allow You to Connect Your Non-Bluetooth® External Audio Devices
- One Microphone Jack (1 Mic Included)
- AV Input and Output
- Remote Control Included
- Built-in Handle & Wheels for Easy Transport
- Frequency Response: 40Hz-20KHz
- S/N Ratio: 78dB±3dB
- Impedance: 4 ohm
- Peak Power Capacity: 5000Watts
- RMS Power: 30W
- Maximum SPL: 128dB
- Dispersion (@ 6dB): H90° x V50°
- Crossover: 3KHZ
- AC Power Supply: 110/220V, 50HZ-60HZ











Accessories: Remote Control, Microphone, and User Manual

Features and specifications, measurements and weight may be subject to change without prior notice

www.supersonicInc.com