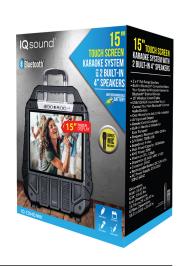

# IQ sound<sup>®</sup> IQ-1504DJWK

15" Touch Screen Karaoke System with 2 Built-in 4" speakers

#### FEATURES & SPECIFICATIONS:

- 2 x 4" Full Range Speakers
- Built-in Bluetooth® Compatible Allows Your Speaker to Wirelessly Connect to Bluetooth® Enabled Devices
- 15" Wireless Screen Display
- USB/SD/AUX Inputs Allow You to Connect Your Non-Bluetooth® External Audio Devices
- One Microphone Jack (1 Mic Included)
- AV Input and Output
- Remote Control Included
- Built-in Handle & Wheels for Easy Transport
- Frequency Response: 40Hz-20KHz
- S/N Ratio: 78dB±3dB
- Impedance: 4 ohm
- Peak Power Capacity: 5000Watts
- RMS Power: 30W
- Maximum SPL: 128dB
- Dispersion (@ 6dB): H90° x V50°
- Crossover: 3KHZ
- Rechargeable Battery: DC 12V/4.5A
- AC Power Supply: 110/220V, 50HZ-60HZ