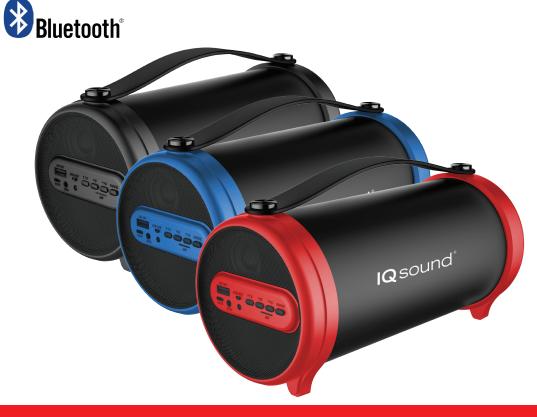

## Bluetooth®Portable Speaker

IQ-1306BT

Other Color Options

## PRODUCT DETAILS:

Black Unit UPC: 639131213067 Red Unit UPC: 639131813069 Blue Unit UPC: 639131313064 Black Master UPC: 10639131213064 Red Master UPC: 10639131813066 Blue Master UPC: 10639131313061 Master Case: 8