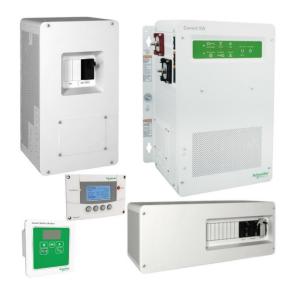

Package Tiny Home and Cottage – Large

SKU 5700137 <a href="https://shop.frankensolar.ca/cottage-large/">https://shop.frankensolar.ca/cottage-large/</a>

| Component | Amount | Туре |
|-----------|--------|------|
|           |        |      |

| Battery Hybrid Inverter | 1 | Schneider Conext XWpro 6848                  |
|-------------------------|---|----------------------------------------------|
| DC/AC Wiring cabinet    | 1 | Schneider Conext MINI PDP Distribution Panel |
| Main Breaker            | 1 | 250A included in PDP Distribution Panel      |
| AC Wiring cabinet       | 1 | Included in PDP Distribution Panel           |
| AC breakers             | 3 | 60A 2P breakers included in PDP Dist. Panel  |
| System Display          | 1 | Schneider Conext SCP System Control Panel    |
| Battery Monitor         | 1 | Schneider Conext Battery Monitor             |
| Shunt Jumper Lead       | 1 | For battery shunt, AWG2/0, 6"                |