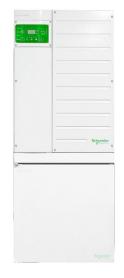

Package Tiny Home and Cottage – Very Basic

SKU 5700134 <a href="https://shop.frankensolar.ca/tiny-house-cottage-very-basic/">https://shop.frankensolar.ca/tiny-house-cottage-very-basic/</a>

| Component                 | Amount | Туре                                              |
|---------------------------|--------|---------------------------------------------------|
|                           |        |                                                   |
| Battery Hybrid Inverter   | 1      | Schneider Conext SW 4024                          |
| DC Wiring cabinet         | 1      | Midnite MNDC250                                   |
| Main Breaker              | 1      | 250A included in MNDC250                          |
| AC Wiring cabinet         |        | direct AC connection to inverter/electrical panel |
| Battery Monitor           | 1      | Victron BMV700 incl. 500A shunt resistor          |
| Battery Leads to inverter | 1      | Lead Kit DC cabinet to SW4024, AWG2/0, 3ft each   |
| Shunt Jumper Lead         | 1      | For BMV700 shunt, AWG2/0, 6"                      |