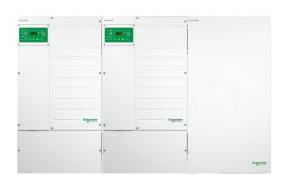

Package Tiny Home and Cottage – Large

SKU 5700137 <a href="https://shop.frankensolar.ca/cottage-large/">https://shop.frankensolar.ca/cottage-large/</a>

| Component | Amount | Туре |
|-----------|--------|------|
|           |        |      |

| Battery Hybrid Inverter | 1 | Schneider Conext XWpro 6848                  |
|-------------------------|---|----------------------------------------------|
| DC/AC Wiring cabinet    | 1 | Schneider Conext MINI PDP Distribution Panel |
| Main Breaker            | 1 | 250A included in PDP Distribution Panel      |
| AC Wiring cabinet       | 1 | Included in PDP Distribution Panel           |
| AC breakers             | 3 | 60A 2P breakers included in PDP Dist. Panel  |
| System Display          | 1 | Schneider Conext SCP System Control Panel    |
| Battery Monitor         | 1 | Schneider Conext Battery Monitor             |
| Shunt Jumper Lead       | 1 | For battery shunt, AWG2/0, 6"                |