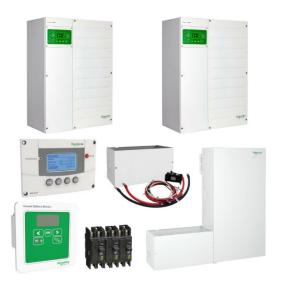

Package Tiny Home and Cottage – Extra Large
SKU 5700138 <a href="https://shop.frankensolar.ca/cottage-extra-large/">https://shop.frankensolar.ca/cottage-extra-large/</a>

| Component                      | Amount | Туре                                                |
|--------------------------------|--------|-----------------------------------------------------|
|                                |        |                                                     |
| Battery Hybrid Inverter        | 2      | Schneider Conext XWpro 6848                         |
| DC/AC Wiring cabinet           | 1      | Schneider Conext PDP Distribution Panel (full size) |
| Main Breaker                   | 2      | 250A included in PDP Distribution Panel             |
| AC Wiring cabinet              |        | Included in PDP Distribution Panel                  |
| AC breakers                    | 3      | 60A 2P breakers included in PDP Dist. Panel         |
| Wiring Kit for second inverter | 1      | Schneider Conext Connection Kit XW                  |
| System Display                 | 1      | Schneider Conext SCP System Control Panel           |
| Battery Monitor                | 1      | Schneider Conext Battery Monitor                    |
| Shunt Jumper Lead              | 1      | For battery shunt, AWG2/0, 6"                       |