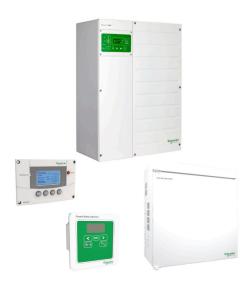

Package Tiny Home and Cottage - Small

SKU 5700135 <a href="https://shop.frankensolar.ca/tiny-house-cottage-small/">https://shop.frankensolar.ca/tiny-house-cottage-small/</a>

| Component               | Amount | Туре                                       |
|-------------------------|--------|--------------------------------------------|
|                         |        |                                            |
| Battery Hybrid Inverter | 1      | Schneider Conext SW 4024                   |
| DC Wiring cabinet       | 1      | Schneider Conext DC Distribution Panel     |
| Main Breaker            | 1      | 250A included in DC Distribution Panel     |
| AC Wiring cabinet       | 1      | Schneider Conext AC Distribution Panel     |
| AC breakers             | 3      | 30A 2P breakers included in AC Dist. Panel |
| System Display          | 1      | Schneider Conext SCP System Control Panel  |
| Battery Monitor         | 1      | Schneider Conext Battery Monitor           |
| Shunt Jumper Lead       | 1      | For battery shunt, AWG2/0, 6"              |

Package Tiny Home and Cottage – Medium

SKU 5700136 https://shop.frankensolar.ca/tiny-house-cottage-medium/

| Component               | Amount | Туре                                       |
|-------------------------|--------|--------------------------------------------|
|                         |        |                                            |
| Battery Hybrid Inverter | 1      | Schneider Conext SW 4048                   |
| DC Wiring cabinet       | 1      | Schneider Conext DC Distribution Panel     |
| Main Breaker            | 1      | 250A included in DC Distribution Panel     |
| AC Wiring cabinet       | 1      | Schneider Conext AC Distribution Panel     |
| AC breakers             | 3      | 30A 2P breakers included in AC Dist. Panel |
| System Display          | 1      | Schneider Conext SCP System Control Panel  |
| Battery Monitor         | 1      | Schneider Conext Battery Monitor           |
| Shunt lumner Lead       | 1      | For hattery shunt AWG2/0 6"                |