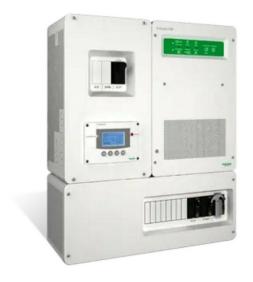

Package Tiny Home and Cottage - Small

SKU 5700135 <a href="https://shop.frankensolar.ca/tiny-house-cottage-small/">https://shop.frankensolar.ca/tiny-house-cottage-small/</a>

| Component               | Amount | Туре                                       |
|-------------------------|--------|--------------------------------------------|
|                         |        |                                            |
| Battery Hybrid Inverter | 1      | Schneider Conext SW 4024                   |
| DC Wiring cabinet       | 1      | Schneider Conext DC Distribution Panel     |
| Main Breaker            | 1      | 250A included in DC Distribution Panel     |
| AC Wiring cabinet       | 1      | Schneider Conext AC Distribution Panel     |
| AC breakers             | 3      | 30A 2P breakers included in AC Dist. Panel |
| System Display          | 1      | Schneider Conext SCP System Control Panel  |
| Battery Monitor         | 1      | Schneider Conext Battery Monitor           |
| Shunt Jumper Lead       | 1      | For battery shunt, AWG2/0, 6"              |

Package Tiny Home and Cottage – Medium

SKU 5700136 https://shop.frankensolar.ca/tiny-house-cottage-medium/

| Component               | Amount | Туре                                       |
|-------------------------|--------|--------------------------------------------|
|                         |        |                                            |
| Battery Hybrid Inverter | 1      | Schneider Conext SW 4048                   |
| DC Wiring cabinet       | 1      | Schneider Conext DC Distribution Panel     |
| Main Breaker            | 1      | 250A included in DC Distribution Panel     |
| AC Wiring cabinet       | 1      | Schneider Conext AC Distribution Panel     |
| AC breakers             | 3      | 30A 2P breakers included in AC Dist. Panel |
| System Display          | 1      | Schneider Conext SCP System Control Panel  |
| Battery Monitor         | 1      | Schneider Conext Battery Monitor           |
| Shunt lumner Lead       | 1      | For hattery shunt AWG2/0 6"                |