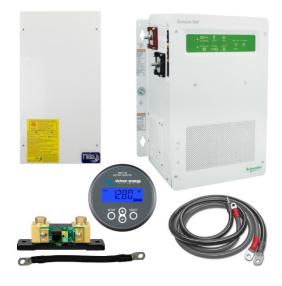

Package Tiny Home and Cottage – Very Basic

SKU 5700134 <a href="https://shop.frankensolar.ca/tiny-house-cottage-very-basic/">https://shop.frankensolar.ca/tiny-house-cottage-very-basic/</a>

| Component                 | Amount | Туре                                              |
|---------------------------|--------|---------------------------------------------------|
|                           |        |                                                   |
| Battery Hybrid Inverter   | 1      | Schneider Conext SW 4024                          |
| DC Wiring cabinet         | 1      | Midnite MNDC250                                   |
| Main Breaker              | 1      | 250A included in MNDC250                          |
| AC Wiring cabinet         |        | direct AC connection to inverter/electrical panel |
| Battery Monitor           | 1      | Victron BMV700 incl. 500A shunt resistor          |
| Battery Leads to inverter | 1      | Lead Kit DC cabinet to SW4024, AWG2/0, 3ft each   |
| Shunt Jumper Lead         | 1      | For BMV700 shunt, AWG2/0, 6"                      |