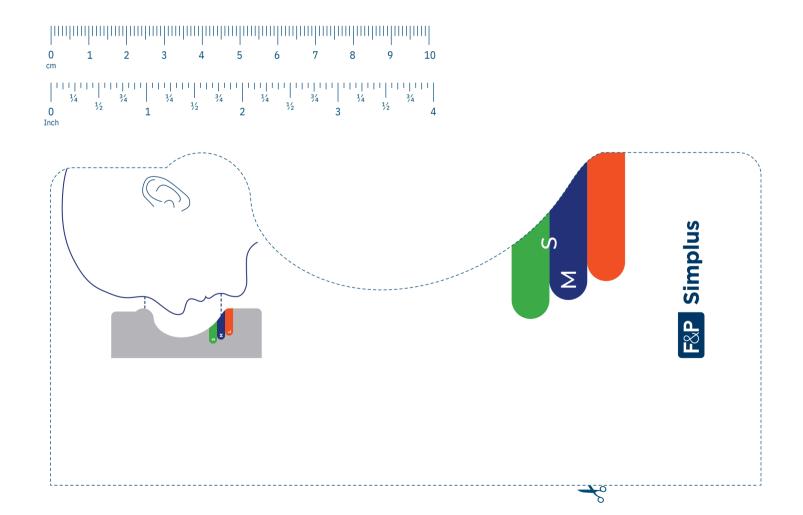

## **INSTRUCTIONS:**

- 1. Print on U.S. Letter- or A4-sized paper. Ensure you select "Actual size" and not "Fit" in the printer settings.
- 2. Place your ruler on the scale below and ensure they measure the same.
- 3. Carefully cut along the dotted lines.
- 4. Hold the guide so that it presses against the underside of your nose.

TIP: For the best performance, use the smallest cushion that fits your nose. It is always recommends consulting a physician or registered Sleep Therapist in fitting a mask to ensure a proper sizing and fit.

Use a mirror or someone at home to assist you with sizing.