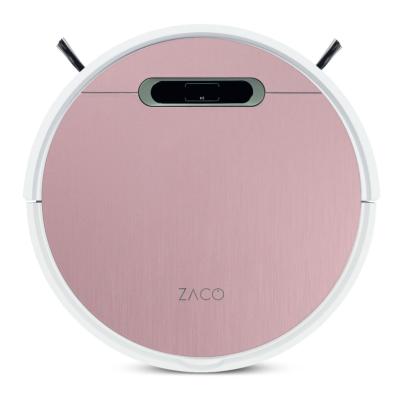

| Design            |                             |
|-------------------|-----------------------------|
|                   |                             |
|                   | Passion Rose finish         |
| Filter system     |                             |
|                   |                             |
| Sensor technology | Anti-shock/fall protection  |
|                   | Infrared (OBS)              |
|                   | Gyroscope                   |
| Battery           |                             |
|                   |                             |
| Nidec® motor type | BLDC-CyclonePower Gen3      |
|                   |                             |
| Sound level       |                             |
| Body              | Height: 7,6 cm (super slim) |
|                   |                             |
|                   | Weight: 2,4 kg              |