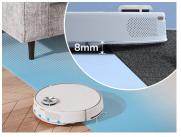

| Climb height        | 2 cm                                            |
|---------------------|-------------------------------------------------|
| Climb angle         | 15°                                             |
| Area covered        | ca. 250 m²                                      |
| Mop lift            | 8 mm                                            |
| Running time        | ≈180 min                                        |
| Suction power (max) | 3,200 Pa                                        |
| Levels              | 4 Levels                                        |
| Travelling speed    | ≤0.3 m/s                                        |
| Charging time       | 250-300 minutes                                 |
| Battery mAh         | 5200 mAh                                        |
| Battery Volts       | 14.4 V                                          |
| Watt                | 50 W                                            |
| Dust bin            | 450 ml                                          |
| Water tank station  | 4L each for Fresh water tank and dirtwater tank |