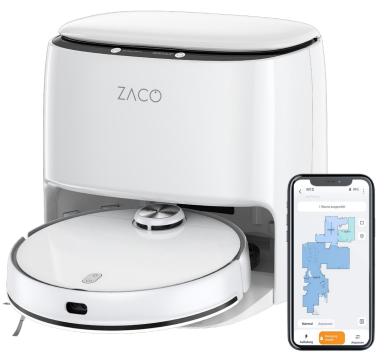

## Premium robot vacuum cleaner with washing station, self-cleaning and drying function

Free for iOS and Android