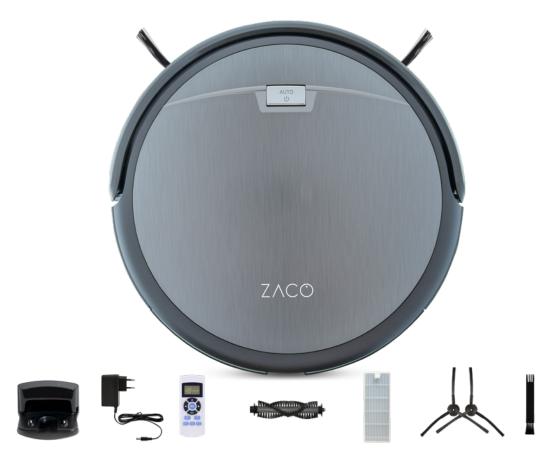

## A45 Robot Vacuum

Charging dock • Power supply • Remote control (battery included) • bristle brush (preinstalled)

Dust bin (preinstalled) • One extra high performance filter • One extra side brushes set • Cleaning tool • Manual

| Cleaning functions | Vacuum / Sweeping                      |
|--------------------|----------------------------------------|
| Navigation         | Adaptive Navigation                    |
| Cleaning modes     |                                        |
| Operating time     | up to 140 minutes                      |
| Storage system     | Large dust bin (450 ml)                |
| Storage System     | Edige dust bill (+50 illi)             |
| Brushes            | V-shaped bristle brush Side brushes    |
|                    | V-shaped bristle brush                 |
| Brushes            | V-shaped bristle brush<br>Side brushes |

| Design            | Industrial look Plastic, aluminum finish in Titan Grey         |
|-------------------|----------------------------------------------------------------|
| Filter system     | Primary filter<br>Dust particle filter<br>Fine particle filter |
| Sensor technology | Anti-shock/fall protection<br>Infrared (OBS)                   |
| Battery           | Lithium ion 2400 mAh<br>Charging time 250 –350 minutes         |
| Nidec® motor type | <b>BLDC-CyclonePower Gen1</b> Power: 22 W                      |
| Sound level       | ≤ 65 dB in max mode                                            |
| Body              | Height: 7,6 cm (super slim) Diameter: 31 cm Weight: 2,2 kg     |