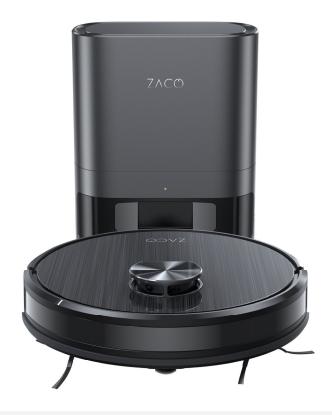

## A10 Pro

## Robot Vacuum and Mop Cleaner with Self-Empty Station

Free for iOS and Android Smartphone not included

## **Technical specifications**

| Product category                    | Robot Vacuum and Mop Clea-<br>ner with Self-Empty Station |
|-------------------------------------|-----------------------------------------------------------|
| Art. No.                            | 502064                                                    |
| EAN                                 | 4260522143579                                             |
| UN No.                              | 3481                                                      |
| HS code                             | 850811                                                    |
| Colour                              | Dark Grey                                                 |
| Dimensions robot                    | 32 x 32 x 9,3 cm                                          |
| Charging station dimensions (W/D/H) | 32 x 24 x 16,5 cm                                         |
| Weight product                      | 3kg                                                       |
| Dimensons product incl. carton box  | 435 x 400 x 360 mm                                        |
| Noise level                         | <65dB                                                     |
| Navigation sensor                   | LDS                                                       |
| Sensors                             | Obstacle avoidance and fall protection sensors            |