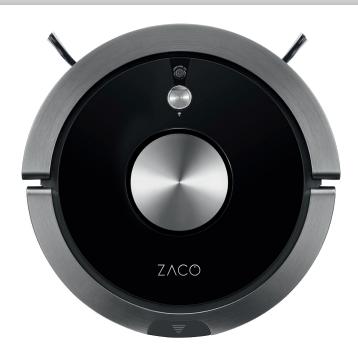

| App-Features      | Mapping                      |
|-------------------|------------------------------|
|                   | Room- & Floor-Detection      |
|                   | Custom areas                 |
|                   | Suction power adjustment     |
| Design            | Vinyl record look            |
|                   | Aluminum & plastic           |
|                   | Color "Carbon Black"         |
| Filter system     | Cellular filtering system    |
|                   | Dust particle filter         |
|                   | Fine particle filter         |
| Sensor technology | Anti-shock / fall protection |
|                   | Infrared                     |
|                   | Gyroscope 2.0                |
|                   | Accelerometer                |
|                   | OmniVision HD                |
| Battery           | Lithium ion 2400 mAh         |
|                   | Charging time 250–350 min    |
| Nidec® motor type | BLDC-CyclonePower Gen4       |
|                   | with 22 W power              |
| Sound level       | ≤ 68 dB in MAX mode          |
| Body              | Height 7,6 cm (super slim)   |
|                   | Diameter 33 cm               |
|                   |                              |