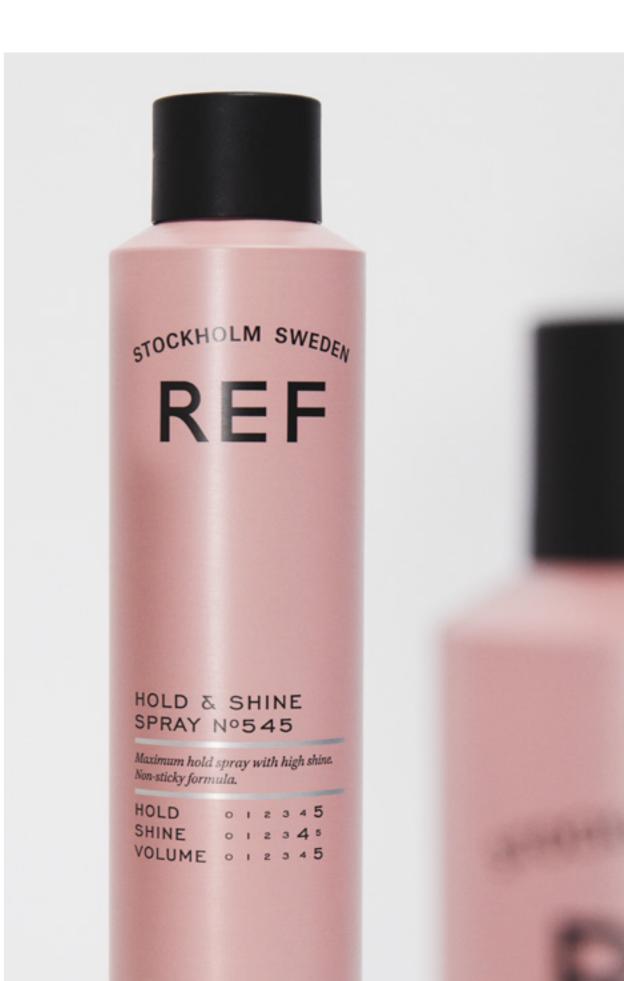

#### HOLD & SHINE SPRAY N°545

Strong hold hair spray that provides a gorgeous, glossy finish without ever weighing it down. Hold & Shine is easy to brush out when you are ready to change your hairstyle.

75 ml / 2.54 fl.oz 300 ml / 10.14 fl.oz