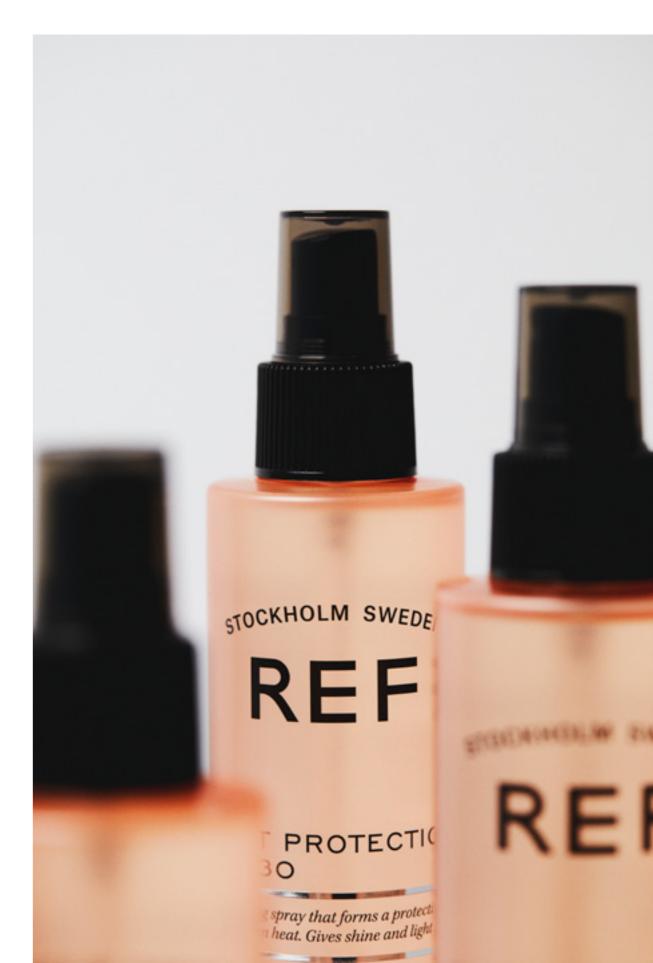

#### HEAT PROTECTION N°230

Prepares hair for the use of thermal styling, and provides hair with a protective shield which prevents damage from heat up to 450 °F / 230 °C, while adding natural shine and