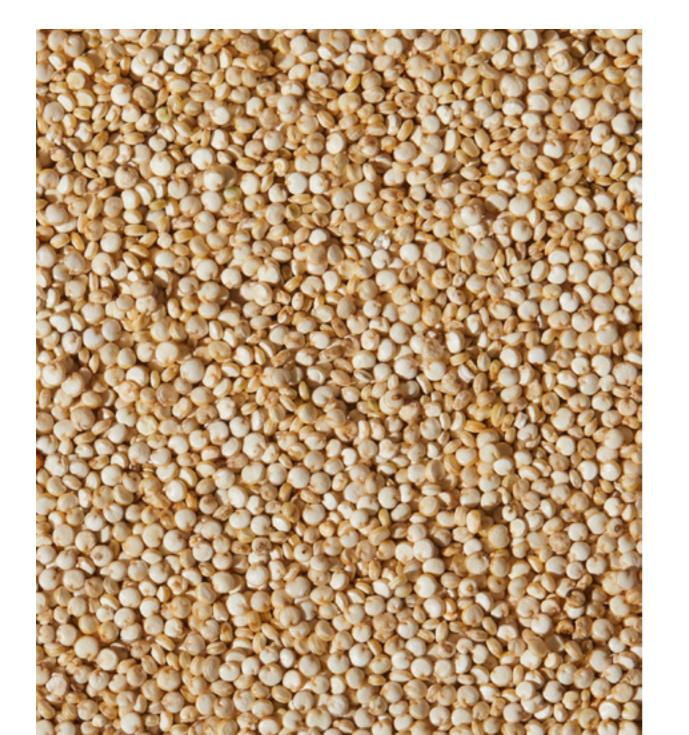

#### STRENGTHENING QUINOA PROTEIN

Strength is the secret behind beautiful hair that doesn't lose it's healthy glow over time. Your hair gets its strength from the natural building block keratin: a strengthening protein with a highly concentrated amount of different amino acids. All REF products contain protein derived from the South American superfood: Quinoa. This vegan Quinoa Protein is very similar to the keratin of hair, which can provide the right strength that the hair needs in order to be healthy and beautiful. In addition to building strength, Quinoa Protein repairs, protects, and adds shine to the hair.