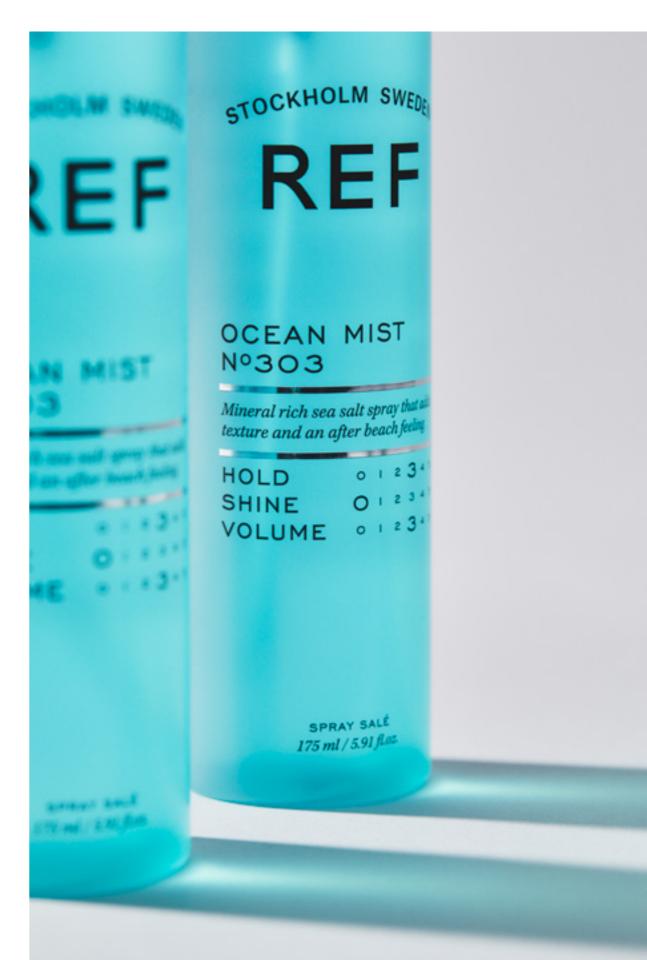

### TEXTURE AND FORM

100% Vegan products with texturizing effects that shape hair leaving it with matte or glossy texture. No matter which product you choose, each provides a natural, effortless look – with a weightless feel. They define and enhance your curls and give your hair a natural looking hairstyle that can easily be modified after you preference.

#### OCEAN MIST N°303

Mineral-rich sea salt spray that creates a natural, afterbeach look. This effortless styling product leaves hair with workable body and a matte finish.

100 ml / 3.38 fl.oz 175 ml / 5.91 fl.oz