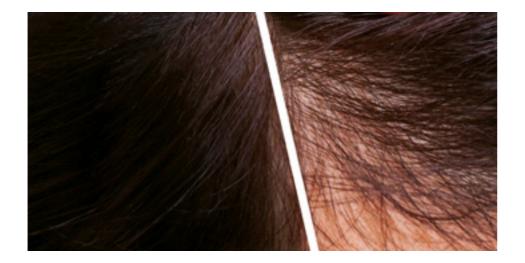

### ROOT CONCEALER

A pigmented spray with 100% Vegan ingredients that effectively and temporarily camouflage hair regrowth and unwanted grey roots. Root Concealer comes in four colours and contains unique pigments that effectively cover the surface of the hair strand to seamlessly hide regrowth. The formula dries quickly and stays in place until your next hair wash.

#### ROOT CONCEALER

Spray designed to cover grey root growth temporarily with just one quick spray. Dries fast and stays until next wash.

DARK BLONDE LIGHT BROWN BROWN BLACK

125 ml / 4.22 fl.oz

HOW TO USE:

Use on dry, styled hair. Shake container well. Hold can 10-15 cm / 3-6 inches from hair and spray roots in a light steam.