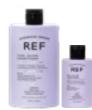

# COOL SILVER

A pigmented series that neutralizes yellow and orange hair tones. Organic Blueberry Oil and Linseed Oil add extra shine while delivering nutrients and hydration. Organic Blueberry Oil is rich in vitamins and protective antioxidants, which enhance the colour reflection and add lustrous shine to hair. Our high concentrations of violet and blue pigments aid to neutralize warm tones leaving hair with a beautiful, cool tone colour.

#### SHAMPOO

Sulphate free shampoo with botanical extracts, along with violet and blue pigments, specially chosen to protect, strengthen and neutralise unwanted warm tones caused from minerals or oxidation. Gently tones lightened, natural or sun bleached hair and protects against colour fading. Adds a hint of silver to grey hair.

pH 5.5 100 ml / 3.38 fl.oz 285 ml / 9.63 fl.oz 1000 ml / 33.81 fl.oz

#### CONDITIONER

Conditioner with botanical extracts and violet pigments specially chosen to protect, strengthen and neutralise unwanted yellow tones caused from minerals or oxidation. Gently tones lightened, natural or sun bleached hair and protects against colour fading.

pH 3.5 100 ml / 3.38 fl.oz 245 ml / 8.28 fl.oz 1000 ml / 33.81 fl.oz

#### **KEY INGREDIENTS:**

Organic Blueberry Oil Organic Linseed Oil Strengthening Quinoa Protein Colour Preserve System

#### RECOMMENDED FOR:

For all naturally blonde, white or bleached hair types. Suitable for a level 8 or higher.

22