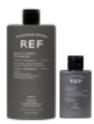

# HAIR & BODY

A unique product that cleanses both hair and body with a refreshing yet relaxing scent. A blend of organic oils from Almond, Montana and Camelina provide key nutrients to the skin, while protecting the hair colour reflection. Contains moisturizing and deeply soothing properties from Arnica Extract and is suitable for sensitive skin and scalp.

#### SHAMPOO

Sulphate free shampoo with botanical extracts specially chosen to protect, strengthen and add moisture to both hair and skin. Healing oils and proteins soothe skin and protect hair from colour fading.

pH 5.5 100 ml / 3.38 fl.oz 285 ml / 9.63 fl.oz 1000 ml / 33.81 fl.oz

#### KEY INGREDIENTS:

Organic Almond Oil Soothing Arnica Extract Strengthening Quinoa Protein Colour Preserve System

#### RECOMMENDED FOR:

All hair and skin types. Excellent duo product to bring to the gym or when travelling.