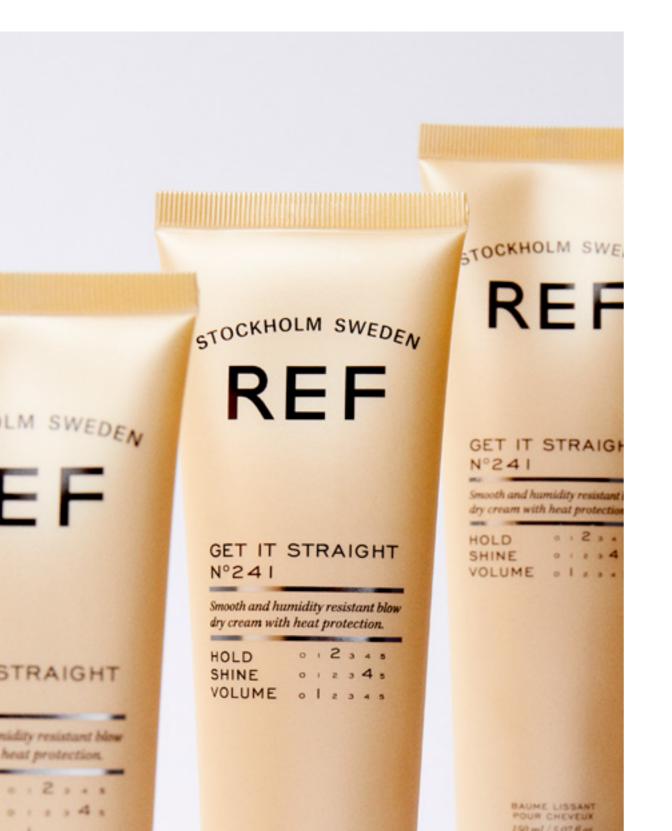

#### GET IT STRAIGHT N°241

Smooths out frizz while providing an anti-static effect - creating a silky, straight look. It additionally protects against humidity, helping to protect your hair style in every type of

125 ml / 4.22 fl.oz