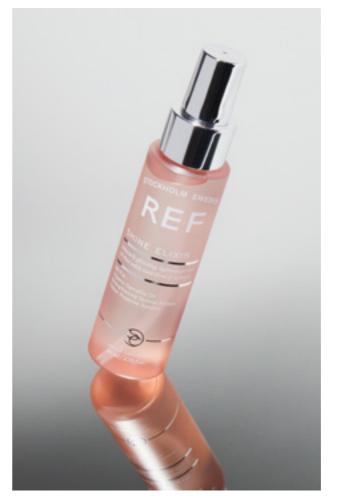

#### SHINE ELIXIR

The new glossing oil, Shine Elixir is lightweight and intensely glossing. It makes hair feel soft and leaves it with silky shine. It contains Rosemary Oil and Camelia Oil that hydrates and moisturizes every hair strand. This oil will give your hair the shine of your dreams.

125 ml / 4.22 fl.oz 80 ml / 2.70 fl.oz