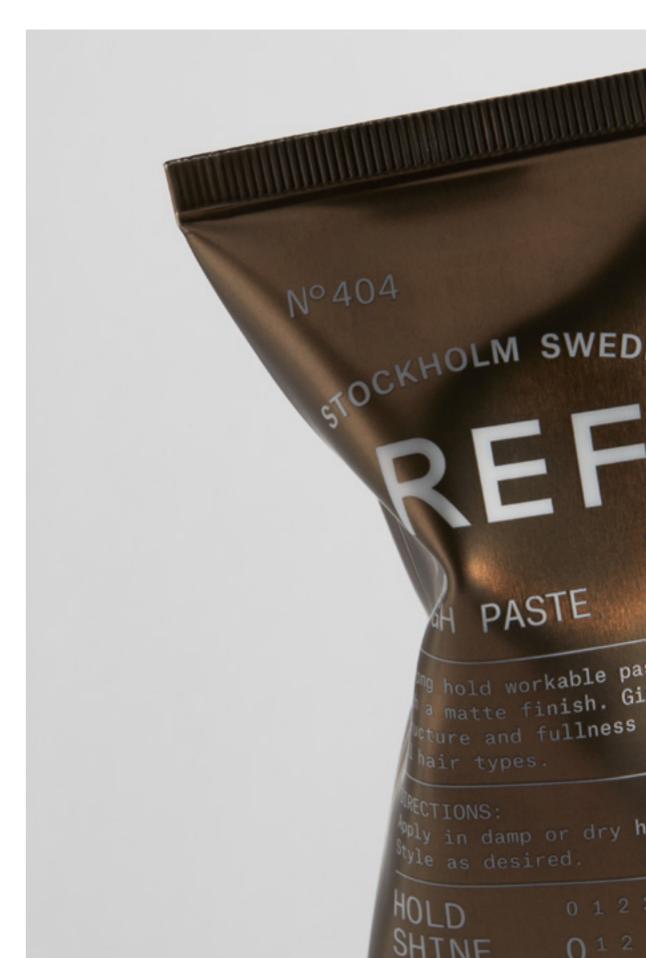

175 ml / 5.91 fl.oz

SCULPTING GEL N°433

Multitasking gel that provides flexible hold, texture and natural shine. Gives definition to hair.

ROUGH PASTE N°404

Strong hold, workable paste with a matte finish. Gives structure and fullness to all hair types. Contains beeswax.