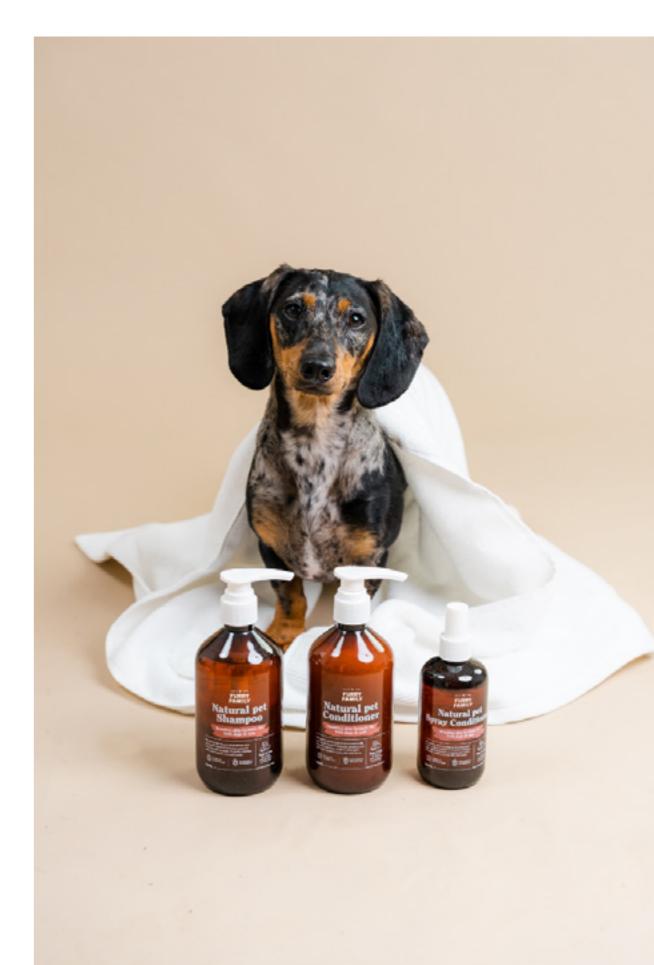

### REF X FURRY FAMILY

Furry Family offers healthy dog food with nourishing ingredients, and is produced in Sweden. REF x Furry Family is a collaboration where expertise within product development meets the passionate love for animals and sustainability. The 100% Vegan fur cleansing products are based on REF's Nature + Science concept which gives pet owners the absolute best care for their furry friends.

#### NATURAL PET SHAMPOO

Formulated with a special blend of botanical extracts and vegetable proteins, along with moisturising Aloe Vera and ProVitamin B5. Gently cleanses while soothing dry skin and coats. Massage a small amount into damp fur, avoiding eyes and ears.

#### NATURAL PET CONDITIONER

All-natural ingredients that untangle and nourish the coat. Contains Avocado Oil which moisturizes dry skin and gives the coat a soft feel. Massage a small amount into damp fur and rinse with cool, clear water.

### NATURAL PET SPRAY CONDITIONER

Contains detangling properties which make brushing and combing easy. Avocado Oil nourishes while Almond Oil softens the coat. Spray on dry fur and comb.

500 ml / 16.91 fl.oz