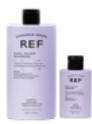

# COOL SILVER

A pigmented series that neutralizes yellow and orange hair tones. Organic Blueberry Oil and Linseed Oil add extra shine while delivering nutrients and hydration. Organic Blueberry Oil is rich in vitamins and protective antioxidants, which enhance the colour reflection and add lustrous shine to hair. Our high concentrations of violet and blue pigments aid to neutralize warm tones leaving hair with a beautiful, cool tone colour.

#### SHAMPOO

Sulphate free shampoo with botanical extracts, along with violet and blue pigments, specially chosen to protect, strengthen and neutralise unwanted warm tones caused from minerals or oxidation. Gently tones lightened, natural or sun bleached hair and protects against colour fading. Adds a hint of silver to grey hair.

pH 5.5 100 ml / 3.38 fl.oz 285 ml / 9.63 fl.oz 1000 ml / 33.81 fl.oz

#### CONDITIONER

Conditioner with botanical extracts and violet pigments specially chosen to protect, strengthen and neutralise unwanted yellow tones caused from minerals or oxidation. Gently tones lightened, natural or sun bleached hair and protects against colour fading.

pH 3.5 100 ml / 3.38 fl.oz 245 ml / 8.28 fl.oz 1000 ml / 33.81 fl.oz

#### **KEY INGREDIENTS:**

Organic Blueberry Oil Organic Linseed Oil Strengthening Quinoa Protein Colour Preserve System

#### RECOMMENDED FOR:

For all naturally blonde, white or bleached hair types. Suitable for a level 8 or higher.

22