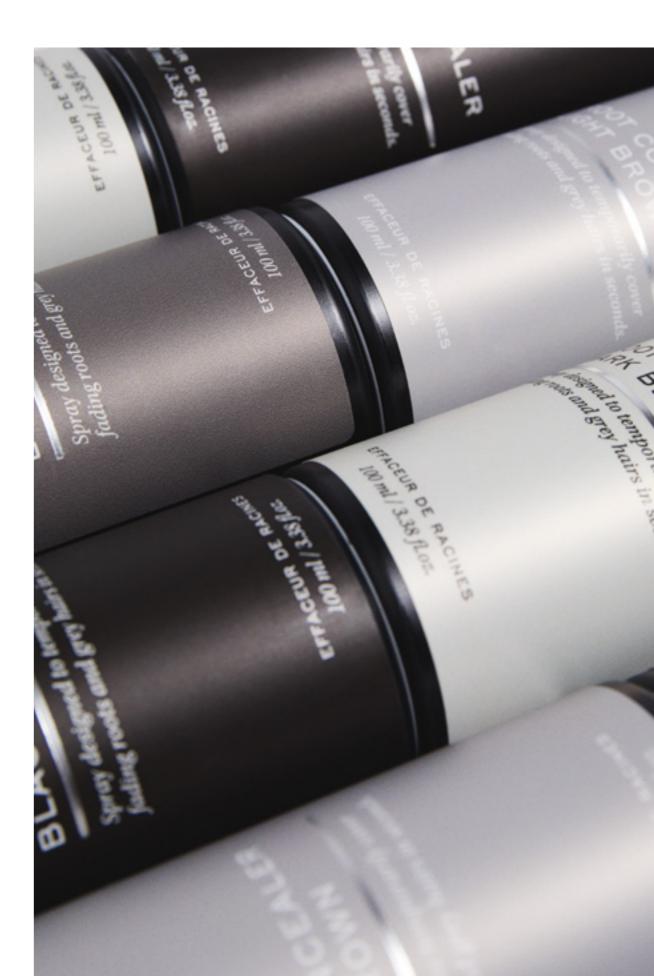

### ROOT CONCEALER

A pigmented spray with 100% Vegan ingredients that effectively and temporarily camouflage hair regrowth and unwanted grey roots. Root Concealer comes in four colours and contains unique pigments that effectively cover the surface of the hair strand to seamlessly hide regrowth. The formula dries quickly and stays in place until your next hair wash.

#### ROOT CONCEALER

Spray designed to cover grey root growth temporarily with just one quick spray. Dries fast and stays until next wash.

DARK BLONDE LIGHT BROWN BROWN BLACK

125 ml / 4.22 fl.oz

HOW TO USE:

Use on dry, styled hair. Shake container well. Hold can 10-15 cm / 3-6 inches from hair and spray roots in a light steam.