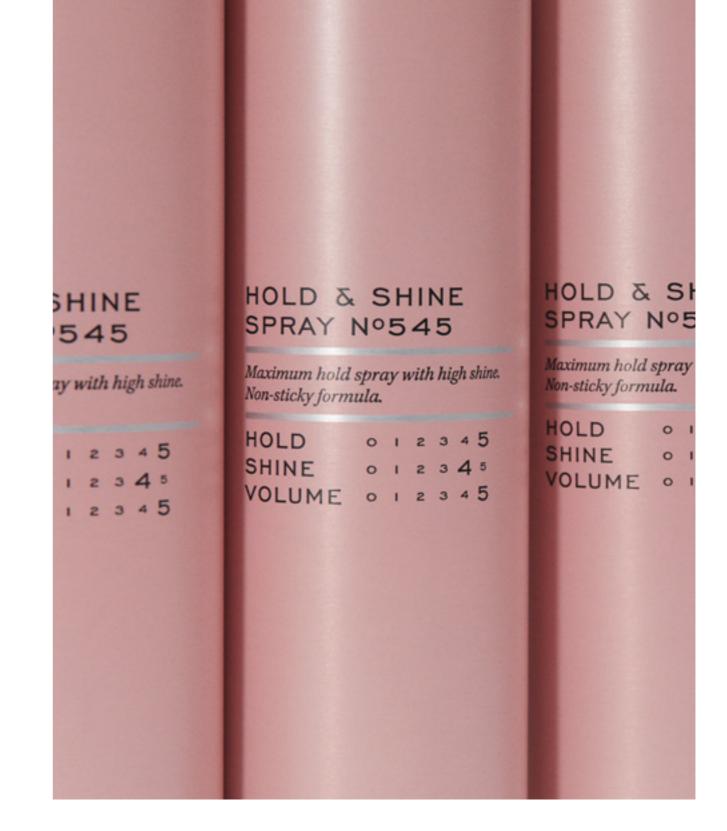

#### HOLD & SHINE SPRAY N°545

Strong hold hair spray that provides a gorgeous, glossy finish without ever weighing it down. Hold & Shine is easy to brush out when you are ready to change your hairstyle.

75 ml / 2.54 fl.oz 300 ml / 10.14 fl.oz

### NUMBER SYSTEM

REF styling products have a unique numerical performance system. Stylists and consumers will instantly recognize what appropriate REF styling product to use for each hair need and style. The numbers will help you choose the right product for your needs.