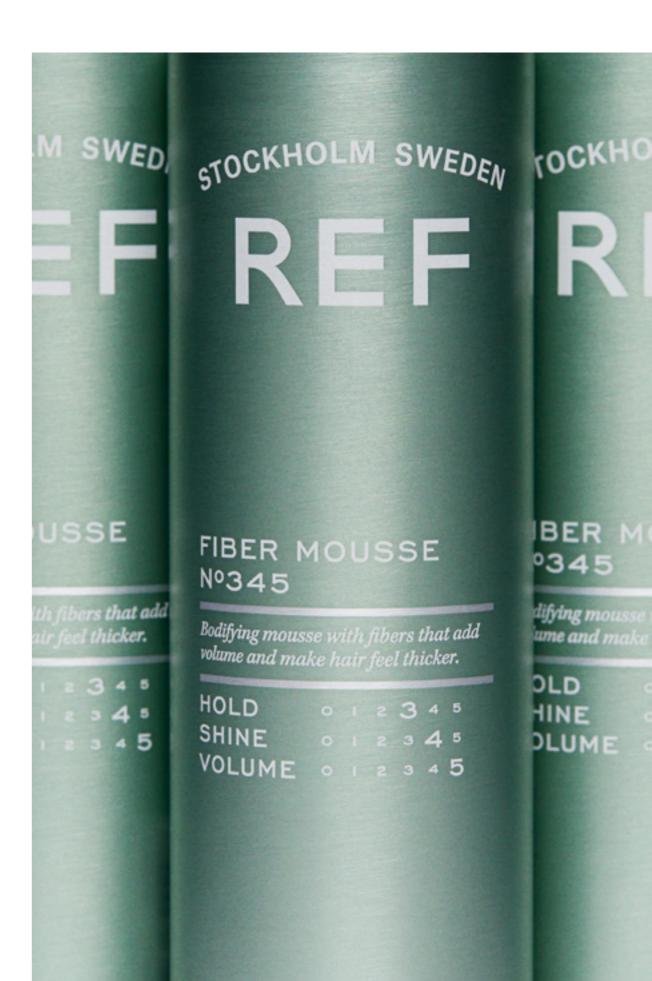

#### FIBER MOUSSE N°345

A unique, soft mousse that gives hair body, texture and volume. Makes hair feel fuller from root to tip through fibers that become activated through heat contact.

75 ml / 2.54 fl.oz 250 ml/ 8.45 fl.oz