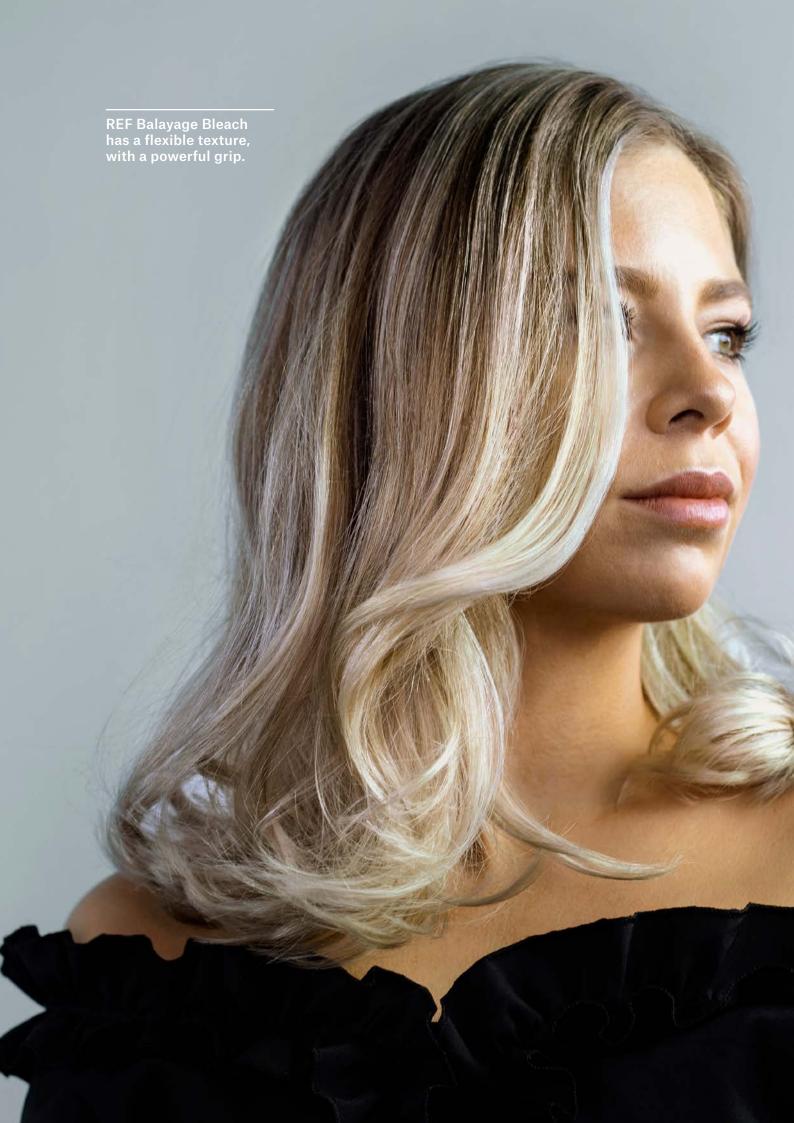

#### **REF BALAYAGE BLEACH**

has a flexible texture with a powerful grip, ideal for detailed hair painting. Can be customized according to the desired technique of the colourist.