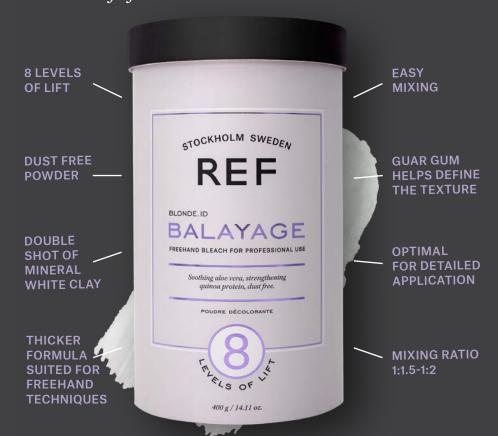

#### **REF BALAYAGE BLEACH**

has a flexible texture with a powerful grip, ideal for detailed hair painting. Can be customized according to the desired technique of the colourist.

#### **ALWAYS:**

- √ 100% VEGAN
- ✓ SOOTHING ALOE VERA
- ✓ STRENGTHENING

  QUINOA PROTEIN
- ✓ MINERAL WHITE CLAY

#### **ALWAYS:**

- √ 100% VEGAN
- ✓ SOOTHING ALOE VERA
- √ STRENGTHENING **QUINOA PROTEIN**
- ✓ MINERAL WHITE CLAY