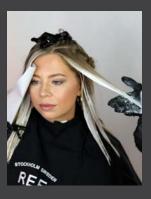

# STEP BY STEP

There are many different Freehand and Balayage techniques. Let REF help you find inspiration to create a unique result for your client.

STEP 1 Separate hair into clean sections.

STEP 2 Apply Balayage section by section, start in the lower back section.

STEP 3 Apply in the front.

STEP 4 To frame and open up the face, place the Balayage higher up in the front.

STEP 5 Bleaching should always be performed under careful supervision.

STEP 6 Wash hair, use toner/ gloss if needed, and finish with preferred REF hair care series.

STEP 7 Blow dry and style the hair.

STEP 8 Result - A perfectly layered Balayage with lustre.

JOIN OUR COMMUNITY:

@REFstockholm @REF\_Academy

@REFstockholm @REF\_Academy

Let's get inspired! Follow our digital channels for daily inspirations from around the world. Make sure to share you best bleaching and colouring creations on Instagram by tagging @REFstockholm and @REF\_Academy for a chance to be featured.