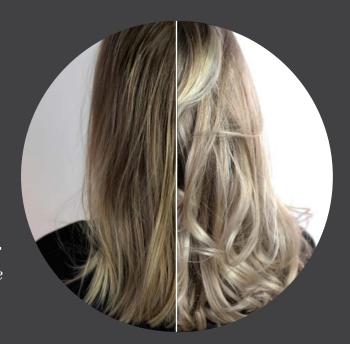

# HIGH-LIFT

High level bleach for professional use to achieve the perfect blonde result with 9+ levels of lift.

### **REF HIGH-LIFT BLEACH** has a creamy, soft texture that can be customized

according to the desired technique of the colourist.

Bleaching should always be performed under careful supervision.

9+ LEVELS LIFT