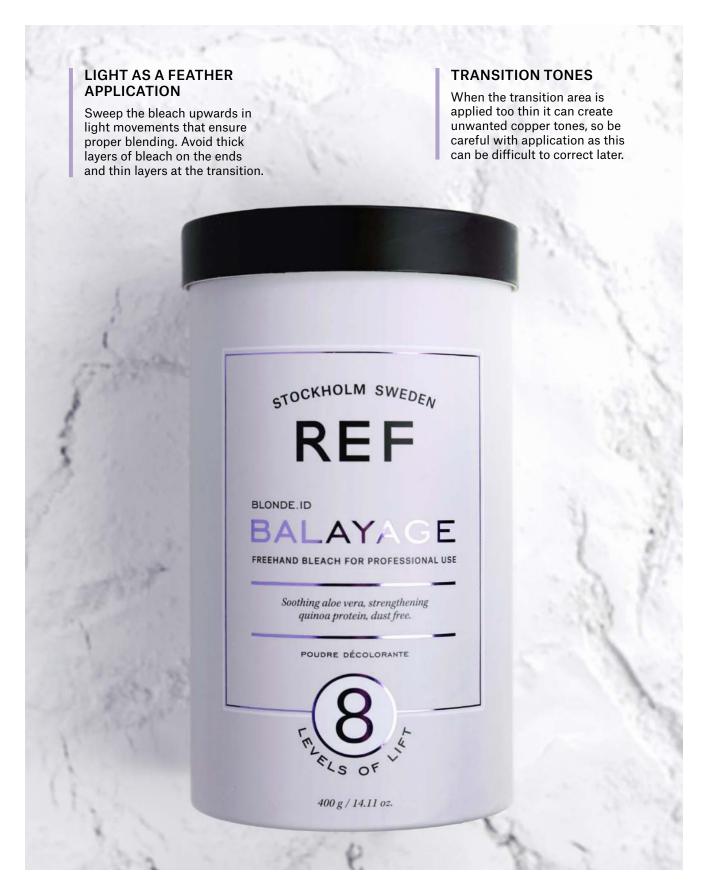

# FREEHAND TIPS

**REF BALAYAGE BLEACH** contains a combination of minerals and Guar Gum which makes the formula thick yet creamy, with a flexible texture that is easy to work with. This helps give the perfect grip for Freehand and Balayage techniques. Guar Gums conditioning properties hydrate the hair by sealing in moisture. During the bleaching process, Strengthening Quinoa Protein protects and moisturises hair, while Soothing Aloe Vera speeds up the healing recovery process.

# STEP BY STEP

There are many different Freehand and Balayage techniques. Let REF help you find inspiration to create a unique result for your client.

STEP 1 Separate hair into clean sections.

STEP 2 Apply Balayage section by section, start in the lower back section.

STEP 3 Apply in the front.

STEP 4 To frame and open up the face, place the Balayage higher up in the front.

STEP 5 Bleaching should always be performed under careful supervision.

STEP 6 Wash hair, use toner/ gloss if needed, and finish with preferred REF hair care series.