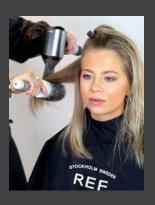

# STEP BY STEP

There are many different Freehand and Balayage techniques. Let REF help you find inspiration to create a unique result for your client.

STEP 1 Separate hair into clean sections.

STEP 2 Apply Balayage section by section, start in the lower back section.

STEP 3 Apply in the front.

STEP 4 To frame and open up the face, place the Balayage higher up in the front.

STEP 5 Bleaching should always be performed under careful supervision.

STEP 6 Wash hair, use toner/ gloss if needed, and finish with preferred REF hair care series.

STEP 7 Blow dry and style the hair.

STEP 8 Result - A perfectly layered Balayage with lustre.

JOIN OUR COMMUNITY:

@REFstockholm @REF\_Academy

@REFstockholm @REF\_Academy

Let's get inspired! Follow our digital channels for daily inspirations from around the world. Make sure to share you best bleaching and colouring creations on Instagram by tagging @REFstockholm and @REF\_Academy for a chance to be featured.