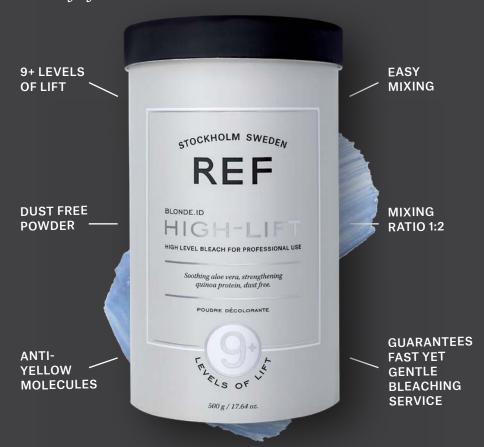

# HIGH-LIFT

High level bleach for professional use to achieve the perfect blonde result with 9+ levels of lift.

#### **ALWAYS:**

- √ 100% VEGAN
- ✓ SOOTHING ALOE VERA
- √ STRENGTHENING **QUINOA PROTEIN**
- ✓ MINERAL WHITE CLAY