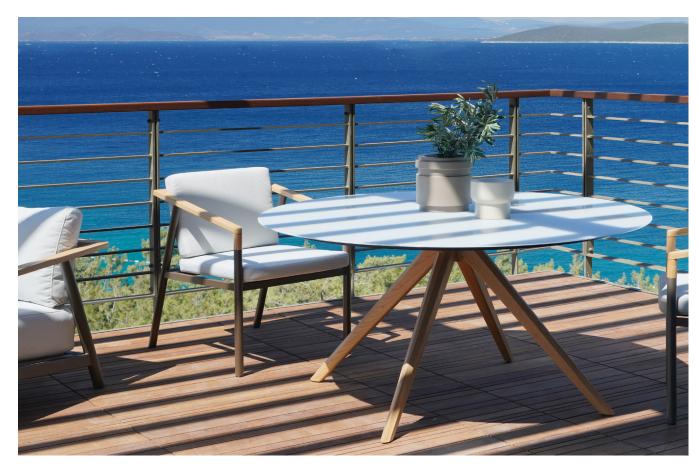

# TUBI ROUND TABLE

Tubi round table creates the perfect atmosphere for a gather up with your loved ones. Enhance your living space and customize it according to your tastes with its glass and ceramic options.