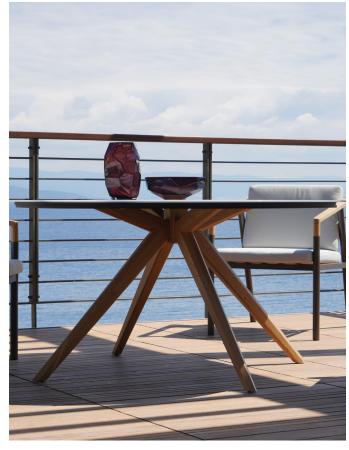

# TUBI ROUND TABLE

Tubi round table creates the perfect atmosphere for a gather up with your loved ones. Enhance your living space and customize it according to your tastes with its glass and ceramic options.

### Technical Information

Top Finishes MASN26 Top Finishes 8 mm tempered glass

Tempered glass is a glass material that is physical impact resistant and has an appearance of a 1st class semi-precious stone.

12 mm Ceramic laminated glass options are available. Ceramic laminated glass is a 1st class durable ceramic material that has an appearance of laminated marble **Legs** Solid wood