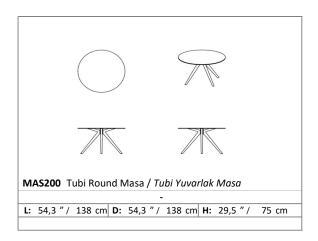

# TUBI ROUND TABLE





Tubi round table creates the perfect atmosphere for a gather up with your loved ones. Enhance your living space and customize it according to your tastes with its glass and ceramic options.

### Technical Drawing



### Technical Information

Top Finishes MASN26 Top Finishes 8 mm tempered glass

Tempered glass is a glass material that is physical impact resistant and has an appearance of a 1st class semi-precious stone.

12 mm Ceramic laminated glass options are available. Ceramic laminated glass is a 1st class durable ceramic material that has an appearance of laminated marble **Legs** Solid wood

## Metarials



#### TOP FINISHES

#### GLASS





CERAMIC









LEG

#### WOOD



CHELSNUT WOOD