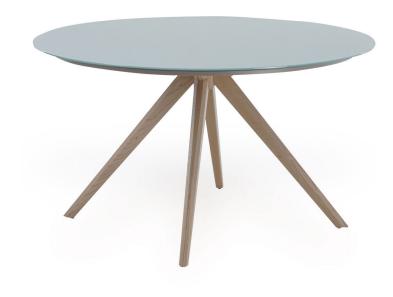

### Technical Information

Top Finishes MASN26 Top Finishes 8 mm tempered glass

Tempered glass is a glass material that is physical impact resistant and has an appearance of a 1st class semi-precious stone.

12 mm Ceramic laminated glass options are available. Ceramic laminated glass is a 1st class durable ceramic material that has an appearance of laminated marble **Legs** Solid wood