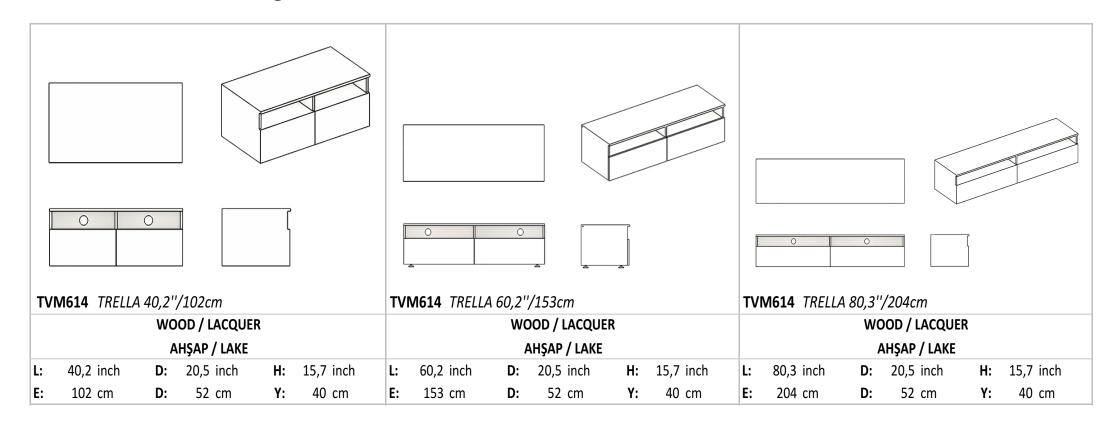

# TRELLA

Tv Units



As adopting its modern structure from its simplicity, Terra TV Module draws attention with its young and dynamic structure as well as having many storage areas.

## Technical Drawing



## Technical Information

#### **BODY AND UPPER TABLE**

Lacquer painted material on laminated particle board or medium-density fiberboard (MDF) is used in the body of the TV Unit.

#### **COVER**

Lacquer painted material on laminated particle board or medium-density fiberboard (MDF) is used in the covers of the TV Unit.

Note: If the body is selected lacquer, cover should be lacquer, too.

## Body, Top Finishes and Lids

All Laquer Options



### Wood Options