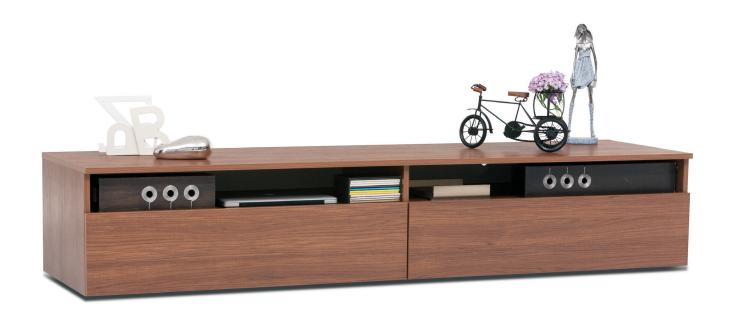

# TRELLA

Tv Units

As adopting its modern structure from its simplicity, Terra TV Module draws attention with its young and dynamic structure as well as having many storage areas.

#### **BODY AND UPPER TABLE**

Lacquer painted material on laminated particle board or medium-density fiberboard (MDF) is used in the body of the TV Unit.

#### **COVER**

Lacquer painted material on laminated particle board or medium-density fiberboard (MDF) is used in the covers of the TV Unit.

Note: If the body is selected lacquer, cover should be lacquer, too.