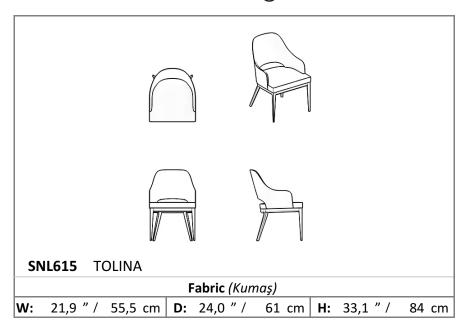

# TOLINA

Chair



Providing a comfortable sitting by grasping the back and the waist, Tolina Chair was designed as a masterpiece which defies years thanks to its durable structure!

## Technical Drawing



### Technical Information

#### SITTING

It is manufactured from polyurethane filling exclusive for Lazzoni.

#### **BACK CUSHION**

Chair's frame is made of metal. It is manufactured from polyurethane filling exclusive for Lazzoni.

#### **LEGS**

Chair's legs and wooden tops are made of 100% natural 1st class beech tree.

#### **FABRIC**

All fabric options are available.

## FABRIC All Fabric Options



LEGS
Wood and Lacquer Options



#### All Lacquer Options