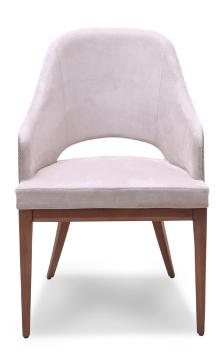

# TOLINA

Chair

Providing a comfortable sitting by grasping the back and the waist, Tolina Chair was designed as a masterpiece which defies years thanks to its durable structure!

#### SITTING

It is manufactured from polyurethane filling exclusive for Lazzoni.

#### **BACK CUSHION**

Chair's frame is made of metal. It is manufactured from polyurethane filling exclusive for Lazzoni.

#### **LEGS**

Chair's legs and wooden tops are made of 100% natural 1st class beech tree.