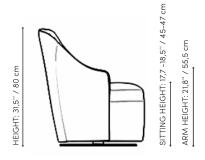

# TOLINAARMCHAIR



Fabric detail of Tolina 360 Armchair covers the metal legs beneath it and provides a holistic appearance by reaching to the floor. You can turn it into any direction you want without moving it and integrate into your living area thanks to its functional rotatable legs.

# Technical Drawing



### Technical Information

# Inner Structure The frame is made

The frame is made of polyurethane.

### Sitting

The seating is made of polyurethane.

### Legs

Metal legs are painted with gofrato







## Materials



METAL LEGS



FABRICS



above are for representation only ,please contact us for more options

LAZZONI