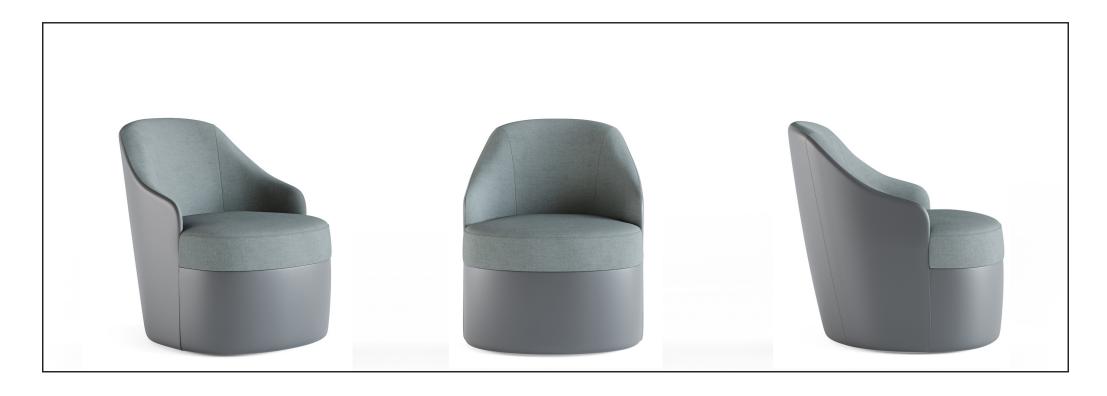

# TOLINAARMCHAIR

Fabric detail of Tolina 360 Armchair covers the metal legs beneath it and provides a holistic appearance by reaching to the floor. You can turn it into any direction you want without moving it and integrate into your living area thanks to its functional rotatable legs.