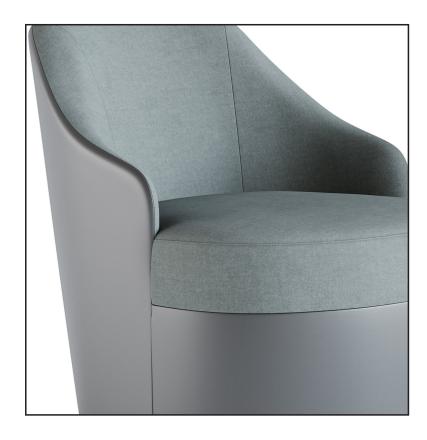

# TOLINAARMCHAIR

Fabric detail of Tolina 360 Armchair covers the metal legs beneath it and provides a holistic appearance by reaching to the floor. You can turn it into any direction you want without moving it and integrate into your living area thanks to its functional rotatable legs.

### Legs

Metal legs are painted with gofrato