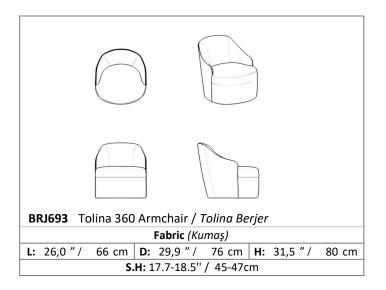

# TOLINAARMCHAIR



Fabric detail of Tolina 360 Armchair covers the metal legs beneath it and provides a holistic appearance by reaching to the floor. You can turn it into any direction you want without moving it and integrate into your living area thanks to its functional rotatable legs.

# Technical Drawing



### Technical Information

# Inner Structure The frame is made

The frame is made of polyurethane.

### Sitting

The seating is made of polyurethane.

### Legs

Metal legs are painted with gofrato







## Materials



METAL LEGS



FABRICS



above are for representation only ,please contact us for more options

LAZZONI