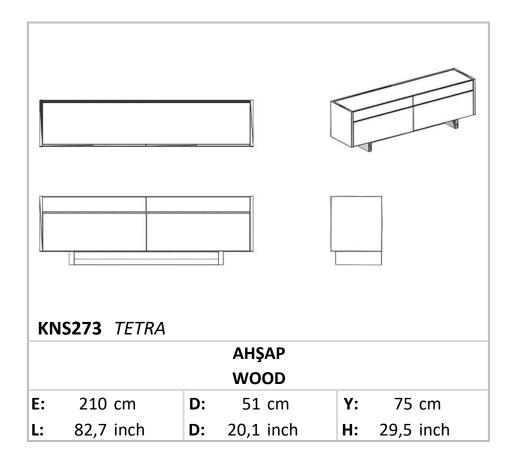

# TETRA Sideboard



This design, which is extremely elegant and aesthetic, will bring an entirely new style with its functionality! The cover structure, which is the continuation of the aesthetic form, with its original style and simple stance, will add elegance to your home while being the most important complementary element of your living space!

## Technical Drawing



### Technical Information

#### **BODY**

Laminated particle board is used in the body of the sideboard. Walnut, smoked and maple options are available.

#### LIDS

Laminated particle board is used in the body of the sideboard. Walnut, smoked and maple options are available. Blum Blumotion hinges are used on the lids of the sideboard. Lids are designed as drop downs.

## Body and Lids

Wood Options







Smoke