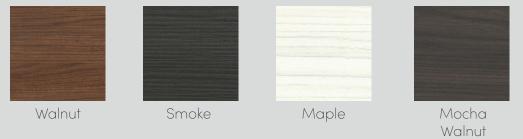

uality.

## Technical Drawing

153 cm

**D:** 52 cm

**E:** 204 cm

**Y:** 30 cm



Y:

**D:** 52 cm

30 cm

## Technical Information

#### **BODY AND UPPER TABLE**

Lacquer painted material on laminated particle board or medium-density fiberboard (MDF) is used in the body of the TV Unit.

#### **COVER**

Lacquer painted material on laminated particle board or medium-density fiberboard (MDF) is used in the covers of the TV Unit.

Note: If the body is selected lacquer, cover should be lacquer, too.

#### **LEGS**

Legs of the TV module are made of specially structured iron material. It is painted with powder paint and then oven dried at 210C degrees. Legs of the table are Goffrato painted which has a grainy structure.

## Body, Top Finishes and Lids

All Lacquer Options



## Wood Options



### Legs



Gofrato