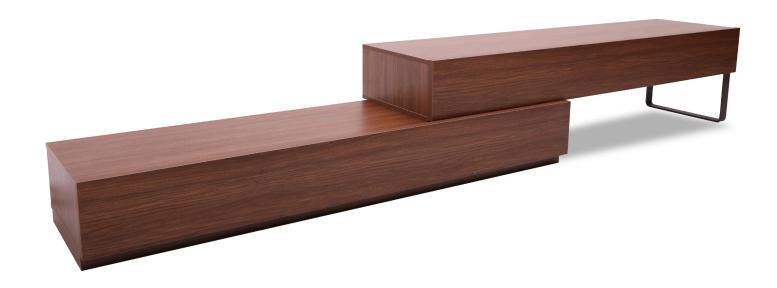

# STONE

Tv Units

As defying years thanks to its durable structure, quality craftsmanship and solid interior materials, you can reflect aesthetics on the needs of your living areas and bring together with quality.

#### **BODY AND UPPER TABLE**

Lacquer painted material on laminated particle board or medium-density fiberboard (MDF) is used in the body of the TV Unit.

#### **COVER**

Lacquer painted material on laminated particle board or medium-density fiberboard (MDF) is used in the covers of the TV Unit.

Note: If the body is selected lacquer, cover should be lacquer, too.

#### **LEGS**

Legs of the TV module are made of specially structured iron material. It is painted with powder paint and then oven dried at 210C degrees. Legs of the table are Goffrato painted which has a grainy structure.