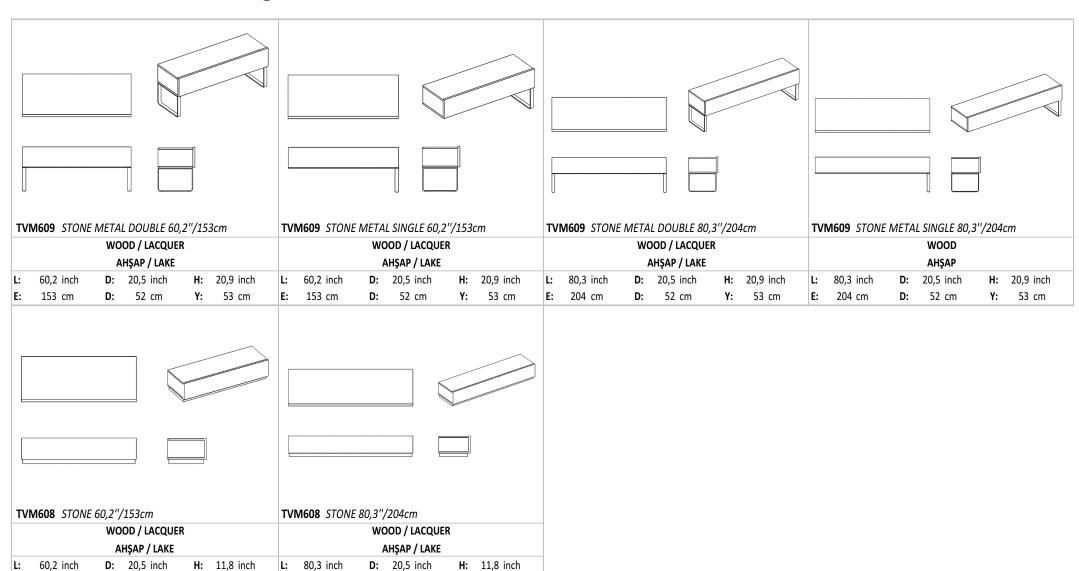

## Technical Drawing

153 cm

**D:** 52 cm

**E:** 204 cm

**Y:** 30 cm

Y:

**D:** 52 cm

30 cm

## Technical Information