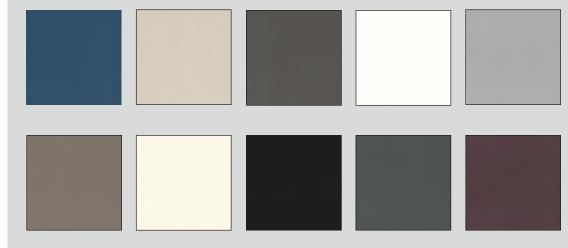

ing together with quality.

## Technical Drawing

153 cm

**D:** 52 cm

**E:** 204 cm

**Y:** 30 cm



Y:

**D:** 52 cm

30 cm

## Technical Information

#### **BODY AND UPPER TABLE**

Lacquer painted material on laminated particle board or medium-density fiberboard (MDF) is used in the body of the TV Unit.

#### **COVER**

Lacquer painted material on laminated particle board or medium-density fiberboard (MDF) is used in the covers of the TV Unit.

Note: If the body is selected lacquer, cover should be lacquer, too.

#### **LEGS**

Legs of the TV module are made of specially structured iron material. It is painted with powder paint and then oven dried at 210C degrees. Legs of the table are Goffrato painted which has a grainy structure.

## Body, Top Finishes and Lids

All Lacquer Options



## Wood Options



### Legs



Gofrato