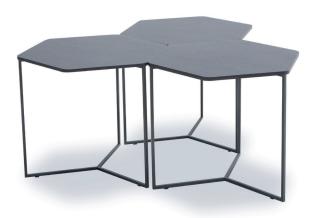

# Stella Coffe Table

Stella Side Table, which blends geometric lines and delicate leg structure together, draws attention beyond a table with its decorative stance.