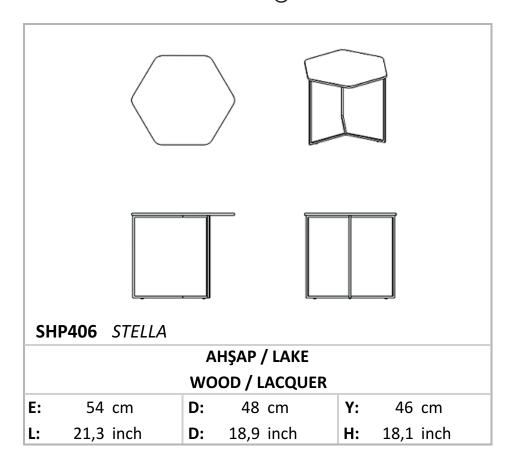

# Stella Coffe Table



Stella Side Table, which blends geometric lines and delicate leg structure together, draws attention beyond a table with its decorative stance.

### Technical Drawing



#### Technical Information

#### **Top Finishes**

#### Natural wood and lacquer options

Lacquer painted material on laminated particle boards or medium-density fiberboards (MDF) are used in the tables of the coffee tables.

#### Legs

Legs of the coffee table are made of 10x10mm sheet iron material. It is painted with powder paint and then ovendried in 210C degrees. Legs of the table are goffrato painted which has a grainy structure.

## Top Finishes Wood and Lacquer Options Maple Walnut Smoke All Lacquer Options Legs

Gofrato