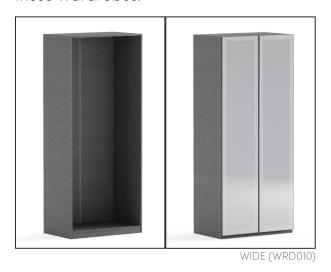

## Sample Wardrobe Interior Layouts

You can arrange the interior space of Split Wardrobe, which offers several drawer and shelf options designed in different styles, in any way you want and make it suitable for your daily needs.

#### **BODY AND INTERIOR**