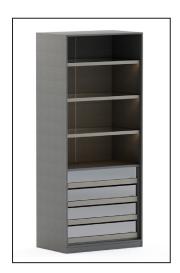

## Sample Wardrobe Interior Layouts

You can arrange the interior space of Split Wardrobe, which offers several drawer and shelf options designed in different styles, in any way you want and make it suitable for your daily needs.

## SPLIT WARDROBE

You can arrange the interior space of Split Wardrobe, which offers several drawer and shelf options designed in different styles, in any way you want and make it suitable for your daily needs. You can also change any of wooden, reflective glass or mirror door options that suits the decoration of your space. You can prefer illuminated or non-illuminated as well as wooden or glass interior shelves for Split, which can be designed in accordance with the sizes of your living space. Defying years with its high quality workmanship and durable interior mechanism, Split Wardrobe will be the most chic complementary and organizing part of your bedroom for long years.