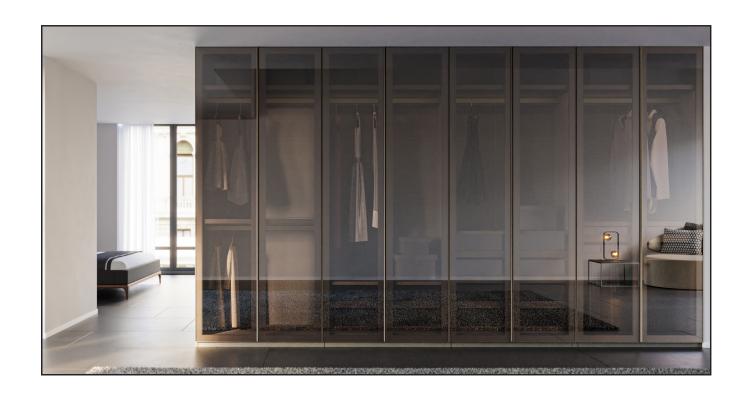

## SPLIT WARDROBE

You can arrange the interior space of Split Wardrobe, which offers several drawer and shelf options designed in different styles, in any way you want and make it suitable for your daily needs. You can also change any of wooden, reflective glass or mirror door options that suits the decoration of your space. You can prefer illuminated or non-illuminated as well as wooden or glass interior shelves for Split, which can be designed in accordance with the sizes of your living space. Defying years with its high quality workmanship and durable interior mechanism, Split Wardrobe will be the most chic complementary and organizing part of your bedroom for long years.

## Sample Wardrobe Interior Layouts

You can arrange the interior space of Split Wardrobe, which offers several drawer and shelf options designed in different styles, in any way you want and make it suitable for your daily needs.