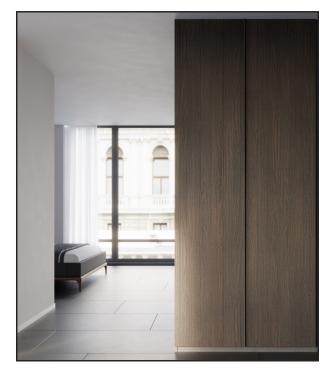

## SPLIT WARDROBE

You can arrange the interior space of Split Wardrobe, which offers several drawer and shelf options designed in different styles, in any way you want and make it suitable for your daily needs. You can also change any of wooden, reflective glass or mirror door options that suits the decoration of your space. You can prefer illuminated or non-illuminated as well as wooden or glass interior shelves for Split, which can be designed in accordance with the sizes of your living space. Defying years with its high quality workmanship and durable interior mechanism, Split Wardrobe will be the most chic complementary and organizing part of your bedroom for long years.

### WOOD