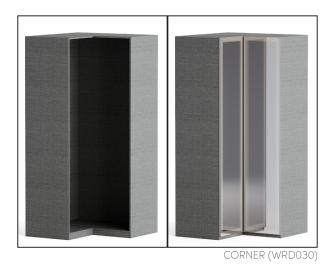

# Technical Drawing

GYKP20 SIDE PANEL / YAN KAPAMA

For Reflected Glass or Mirror Cover (Reflekte Cam veya Ayna Kapak İçin)

L: 24,9 "/ 63 cm D: 0,8 "/ 2 cm H: 93,3 "/ 237 cm

Narrow, wide and corner wardrobes are completely customizable. To allow for full customization, wardrobe standard designs do not include any interior components. In order to sustain structural stability, you may fix it to a wall and at least one shelf needs to be used inside these wardrobes.