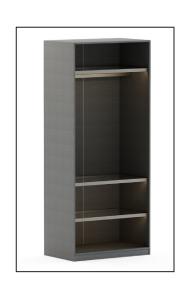

## Sample Wardrobe Interior Layouts

You can arrange the interior space of Split Wardrobe, which offers several drawer and shelf options designed in different styles, in any way you want and make it suitable for your daily needs.