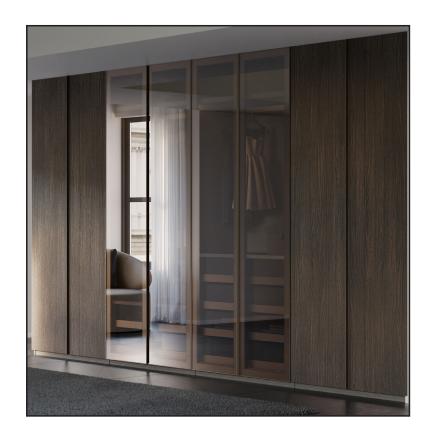

## SPLIT WARDROBE

You can arrange the interior space of Split Wardrobe, which offers several drawer and shelf options designed in different styles, in any way you want and make it suitable for your daily needs. You can also change any of wooden, reflective glass or mirror door options that suits the decoration of your space. You can prefer illuminated or non-illuminated as well as wooden or glass interior shelves for Split, which can be designed in accordance with the sizes of your living space. Defying years with its high quality workmanship and durable interior mechanism, Split Wardrobe will be the most chic complementary and organizing part of your bedroom for long years.