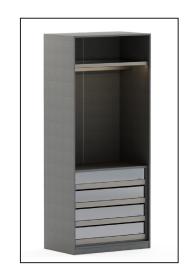

## Sample Wardrobe Interior Layouts

You can arrange the interior space of Split Wardrobe, which offers several drawer and shelf options designed in different styles, in any way you want and make it suitable for your daily needs.

## SPLIT WARDROBE

You can arrange the interior space of Split Wardrobe, which offers several drawer and shelf options designed in different styles, in any way you want and make it suitable for your daily needs. You can also change any of wooden, reflective glass or mirror door options that suits the decoration of your space. You can prefer illuminated or non-illuminated as well as wooden or glass interior shelves for Split, which can be designed in accordance with the sizes of your living space. Defying years with its high quality workmanship and durable interior mechanism, Split Wardrobe will be the most chic complementary and organizing part of your bedroom for long years.