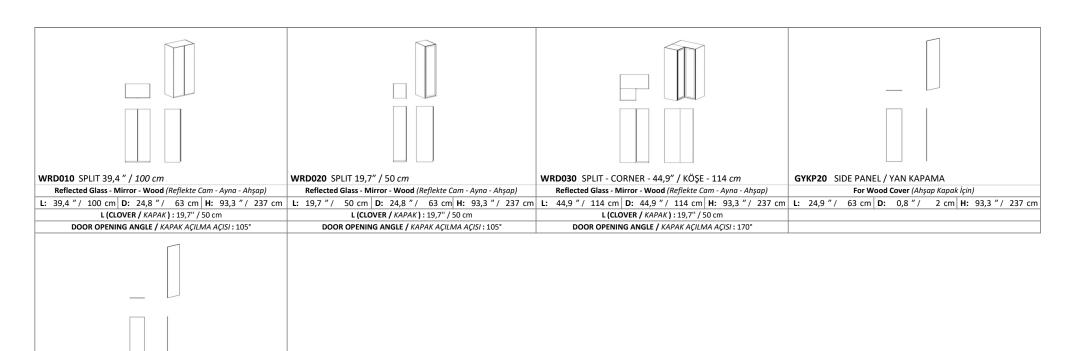

# Technical Drawing

GYKP20 SIDE PANEL / YAN KAPAMA

For Reflected Glass or Mirror Cover (Reflekte Cam veya Ayna Kapak İçin)

L: 24,9 "/ 63 cm D: 0,8 "/ 2 cm H: 93,3 "/ 237 cm

Narrow, wide and corner wardrobes are completely customizable. To allow for full customization, wardrobe standard designs do not include any interior components. In order to sustain structural stability, you may fix it to a wall and at least one shelf needs to be used inside these wardrobes.