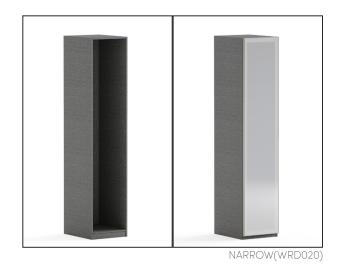

# Technical Drawing

GYKP20 SIDE PANEL / YAN KAPAMA

For Reflected Glass or Mirror Cover (Reflekte Cam veya Ayna Kapak İçin)

L: 24,9 "/ 63 cm D: 0,8 "/ 2 cm H: 93,3 "/ 237 cm

Narrow, wide and corner wardrobes are completely customizable. To allow for full customization, wardrobe standard designs do not include any interior components. In order to sustain structural stability, you may fix it to a wall and at least one shelf needs to be used inside these wardrobes.