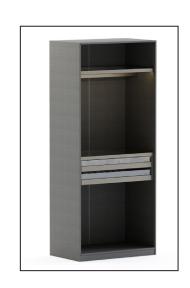

## Sample Wardrobe Interior Layouts

You can arrange the interior space of Split Wardrobe, which offers several drawer and shelf options designed in different styles, in any way you want and make it suitable for your daily needs.