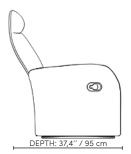

## RADIARMCHAIR



If you are looking for ultimate comfort in your living space, Radi will be your favourite armchair. Radi where you can both swing and featuring new reclining option allows to easily reaching out by turning the key on the arm. It offers an essential experience in all three dimensions thanks to its swivel mechanism allows the chair to turn a full 360 degrees.







## Technical Drawing



## Technical Information

Inner Structure
Metal construction

Back Side Hr35 sponge Sitting
Zigzag spring hr35 sponge

**Legs** Metal Legs





## Metarials



METAL LEGS





above are for representation only ,please contact us for more options

 $L\Lambda ZZONI$