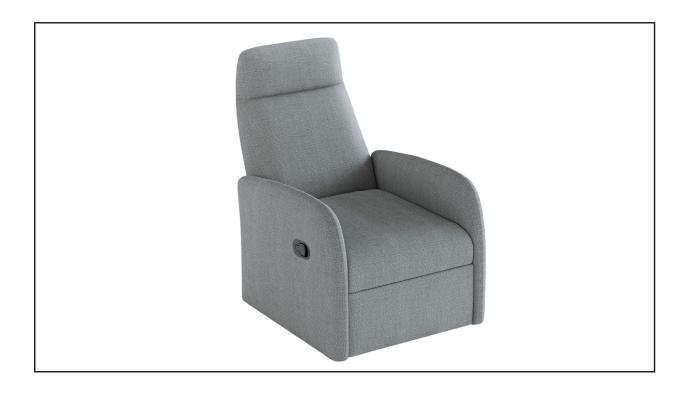

## RADIARMCHAIR

If you are looking for ultimate comfort in your living space, Radi will be your favourite armchair. Radi where you can both swing and featuring new reclining option allows to easily reaching out by turning the key on the arm. It offers an essential experience in all three dimensions thanks to its swivel mechanism allows the chair to turn a full 360 degrees.