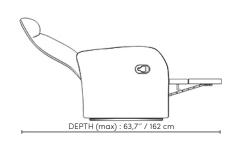

## RADIARMCHAIR



If you are looking for ultimate comfort in your living space, Radi will be your favourite armchair. Radi where you can both swing and featuring new reclining option allows to easily reaching out by turning the key on the arm. It offers an essential experience in all three dimensions thanks to its swivel mechanism allows the chair to turn a full 360 degrees.







## Technical Drawing



## Technical Information

Inner Structure
Metal construction

Back Side Hr35 sponge Sitting
Zigzag spring hr35 sponge

**Legs** Metal Legs





## Metarials



METAL LEGS





above are for representation only ,please contact us for more options

 $L\Lambda ZZONI$