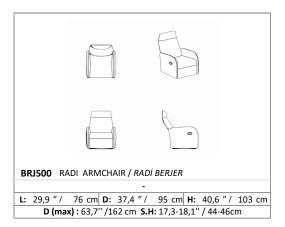

## RADIARMCHAIR



If you are looking for ultimate comfort in your living space, Radi will be your favourite armchair. Radi where you can both swing and featuring new reclining option allows to easily reaching out by turning the key on the arm. It offers an essential experience in all three dimensions thanks to its swivel mechanism allows the chair to turn a full 360 degrees.







## Technical Drawing



## Technical Information

Inner Structure
Metal construction

Back Side Hr35 sponge Sitting
Zigzag spring hr35 sponge

**Legs** Metal Legs





## Metarials



METAL LEGS





above are for representation only ,please contact us for more options

 $L\Lambda ZZONI$