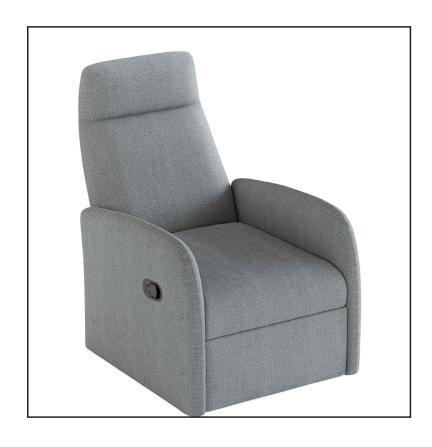

## RADIARMCHAIR

If you are looking for ultimate comfort in your living space, Radi will be your favourite armchair. Radi where you can both swing and featuring new reclining option allows to easily reaching out by turning the key on the arm. It offers an essential experience in all three dimensions thanks to its swivel mechanism allows the chair to turn a full 360 degrees.