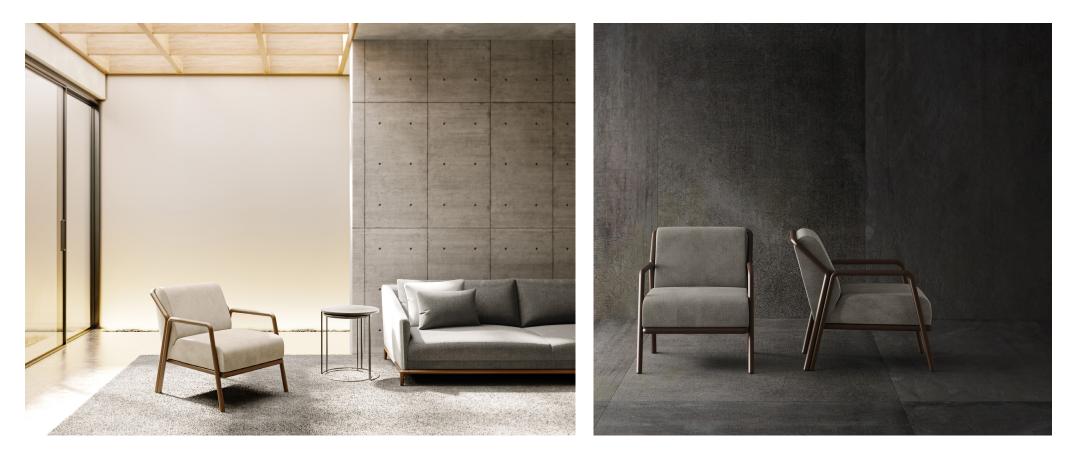

# NORDIK ARMCHAIR

With its minimal design, rounded lines and comfortable seating, Nordik Armchair is much more than a complementary part of your living space!

Nordik, where aesthetic design meets with a high level of comfort in a single denominator, offers the opportunity to customize the product according to your personal tastes by selecting the desired fabric from among the exoskeleton color and various fabric alternatives that can be preferred in wood or lacquer. The curved structure of the back and arm presents a fresh style in addition to the maximum comfort it offers.