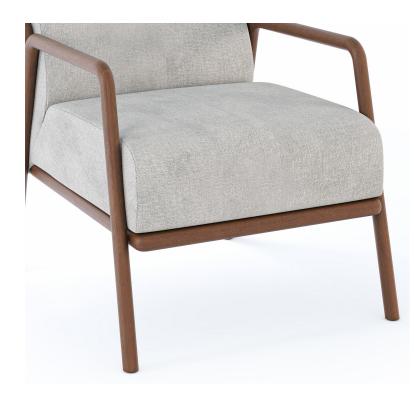

# NORDIK ARMCHAIR

With its minimal design, rounded lines and comfortable seating, Nordik Armchair is much more than a complementary part of your living space!

Nordik, where aesthetic design meets with a high level of comfort in a single denominator, offers the opportunity to customize the product according to your personal tastes by selecting the desired fabric from among the exoskeleton color and various fabric alternatives that can be preferred in wood or lacquer. The curved structure of the back and arm presents a fresh style in addition to the maximum comfort it offers.

### Materials

**Back** Feather

**Sitting** Feather

**Legs** Solid Wood