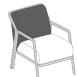

### Technical Drawing

#### Dimensions

|                                        | R                              |
|----------------------------------------|--------------------------------|
|                                        |                                |
| BRJ720 Nordik Armchair / Nordik Berjer |                                |
| Fabric (Kumaş )                        |                                |
| L: 26,4 " / 67 cm D:                   | 32,7 "/ 83 cm H: 30,7 "/ 78 cm |
|                                        |                                |