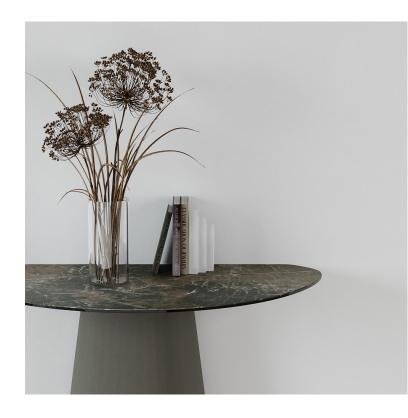

# MONS CONSOLE

Mons Console, created by our design team by referring to our Mons product family, shines out as a stylish product that you can place in your entrance. Rounded lined structure of Mons Console, which is designed as semi-circle, allows you to place the product also in your narrow hallways. You can select the surface among all our glass and ceramic color and foot among all our metal color options based on the decoration and style of your living space. In addition to your entrance, you can use this special product that can be secured on a wall also to create a chic corner in your living room with the armchairs to be placed on both sides and with a mirror to be placed on the console.