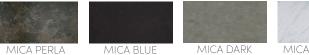

--------------|-----------------------------|-------------------------|--|
| Ceramic - Glass (Seramik - Cam)                                                                       |                             | H                       |  |
|                                                                                                       |                             |                         |  |
| L: 34,3 "/ 87 cm D: 17,7 "/ 45 cm H: 29,1 "/ 74 cm                                                    |                             |                         |  |
|                                                                                                       | L: 34,3 "/ 87 cm D: 17,7 "/ | 45 cm H: 29,1 " / 74 cm |  |

### Metarials



#### TOP FINISHES

#### GLASS



#### CERAMİC





MICA SANDRO

### METAL LEGS