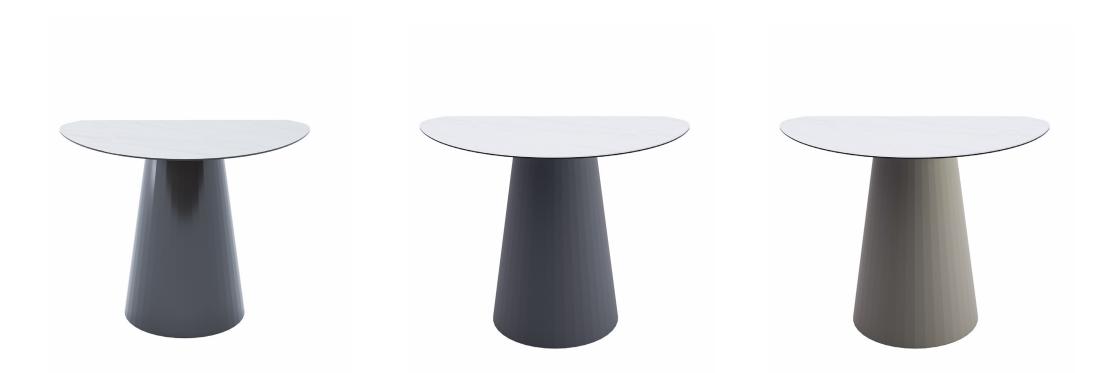

# MONS CONSOLE

Mons Console, created by our design team by referring to our Mons product family, shines out as a stylish product that you can place in your entrance. Rounded lined structure of Mons Console, which is designed as semi-circle, allows you to place the product also in your narrow hallways. You can select the surface among all our glass and ceramic color and foot among all our metal color options based on the decoration and style of your living space. In addition to your entrance, you can use this special product that can be secured on a wall also to create a chic corner in your living room with the armchairs to be placed on both sides and with a mirror to be placed on the console.

### METAL LEGS