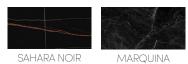

------------------------------|-----------------------------|-------------------------|--|
| Ceramic - Glass (Seramik - Cam)                                                                       |                             | H                       |  |
|                                                                                                       |                             |                         |  |
| L: 34,3 "/ 87 cm D: 17,7 "/ 45 cm H: 29,1 "/ 74 cm                                                    |                             |                         |  |
|                                                                                                       | L: 34,3 "/ 87 cm D: 17,7 "/ | 45 cm H: 29,1 " / 74 cm |  |

### Metarials



#### TOP FINISHES

#### GLASS



#### CERAMİC





MICA SANDRO

### METAL LEGS