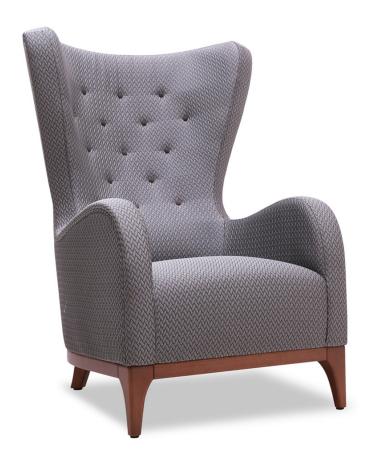

## LOYA Armchair

For those who want to be a little bit generous and spoil themselves, Loya Wing Chair is here to turn reading into a passion! As being attractive to both for those who look for a reading corner after a tiresome day and for those who want to socialize with friends in a cozy environment, with its high back side and ergonomic side wings, Loya Wing Chair offers you a peaceful sitting from the first moment of putting your head on it.

#### Sitting

As sitting cushion, HR35 foam with high density is used.

Legs Solid based legs are used.

Sitting Height Legs Height Arm Height Widht Height Depth 39 cm / 15,3 inch 18 cm / 7 inch 60 cm / 23,6 inch 84 cm / 33,1 inch 110 cm / 43,3 inch 82 cm / 32,3 inch