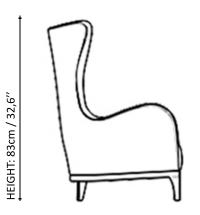

# SITTING HEIGHT: 45cm / 17,7"

LEG HEIGHT: 16cm / 6,2". ARM HEIGHT: 60cm / 23,6"