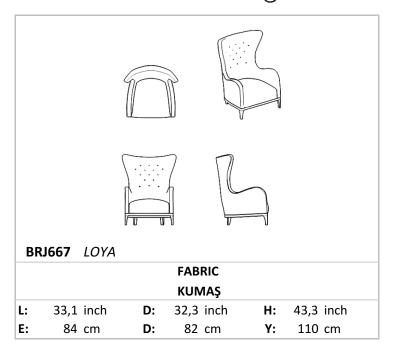

### Technical Drawing

#### Sitting

As sitting cushion, HR35 foam with high density is used.

Legs Solid based legs are used.

Sitting Height Legs Height Arm Height Widht Height Depth 39 cm / 15,3 inch 18 cm / 7 inch 60 cm / 23,6 inch 84 cm / 33,1 inch 110 cm / 43,3 inch 82 cm / 32,3 inch