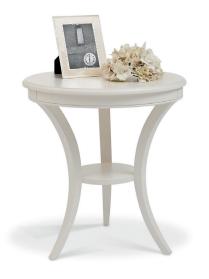

# Londo Coffee Table

As standing elegant with its classic style, Londo Side Table makes it possible to use small and narrow spaces efficiently!