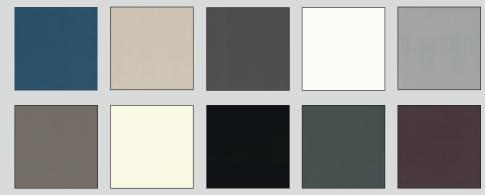

|              |           |  |  |  |
|-----------------|----------------|--------------|-----------|--|--|--|
|                 |                |              |           |  |  |  |
| LAKE            |                |              |           |  |  |  |
| LACQUER         |                |              |           |  |  |  |
| <b>E:</b> 53 cm | <b>D:</b> 53   | cm <b>Y:</b> | 57 cm     |  |  |  |
| L: 20,9 inch    | <b>D:</b> 20,9 | inch H:      | 22,4 inch |  |  |  |

# Technical Information

## **Top Finishes**

The coffee table is manufactured of lacquer painted material on medium-density fiberboard (MDF).

## Legs

The legs are manufactured of lacquer painted material on medium-density fiberboard (MDF).

### Top Finishes

All Lacquer Options

#### Legs

### All Lacquer Options