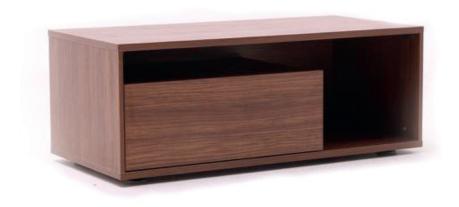

# LAIRE - LIVIO

Nightstand

As an essential complementary of your bedroom, Laire Nightstand will take the leading role in your joy corner both with its storage area thanks to the drawer and its bookshelf. Spacious drawer gives you enough storage area while its elegant legs make it easier to clean the area it's in. With its modern appearance and minimalist style, Livio Nightstand is an excellent choice to complete your decoration!