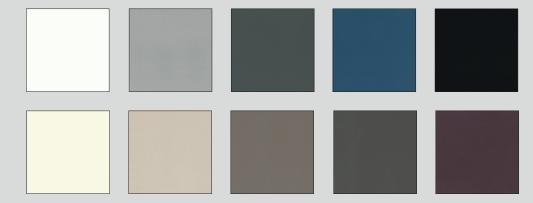

the leading role in your joy corner both with its storage area thanks to the drawer and its bookshelf. Spacious drawer gives you enough storage area while its elegant legs make it easier to clean the area it's in. With its modern appearance and minimalist style, Livio Nightstand is an excellent choice to complete your decoration!

## Technical Drawing



## Technical Information

### **Top Finishes**

#### Natural wood and lacquer options

Lacquer painted material on laminated particle boards or medium-density fiberboards (MDF) are used in the bodies of the nightstands.

#### KOM020

#### Legs

Legs of the nightstands are painted with powder paint and then ovendried in 210C degrees. Surface is goffrato.

## Top Finishes

#### Wood and Lacquer Options



#### All Lacquer Options (KOM020)



## Legs (KOM020)



Gofrato