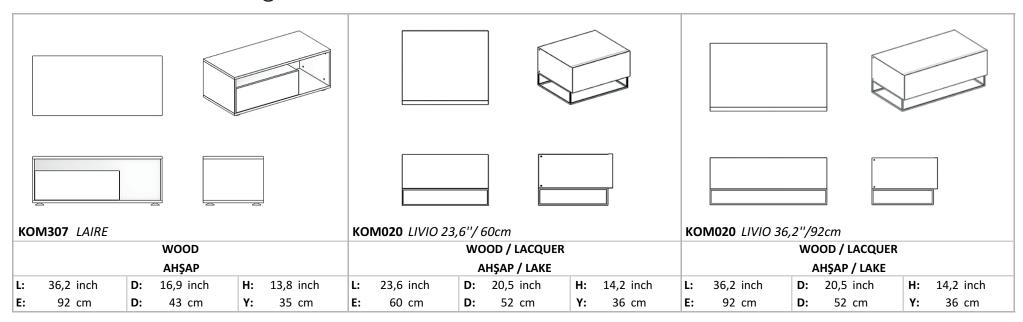

# LAIRE - LIVIO

Nightstand





As an essential complementary of your bedroom, Laire Nightstand will take the leading role in your joy corner both with its storage area thanks to the drawer and its bookshelf. Spacious drawer gives you enough storage area while its elegant legs make it easier to clean the area it's in. With its modern appearance and minimalist style, Livio Nightstand is an excellent choice to complete your decoration!

## Technical Drawing



## Technical Information

### **Top Finishes**

#### Natural wood and lacquer options

Lacquer painted material on laminated particle boards or medium-density fiberboards (MDF) are used in the bodies of the nightstands.

#### KOM020

#### Legs

Legs of the nightstands are painted with powder paint and then ovendried in 210C degrees. Surface is goffrato.

## Top Finishes

#### Wood and Lacquer Options



#### All Lacquer Options (KOM020)



## Legs (KOM020)



Gofrato