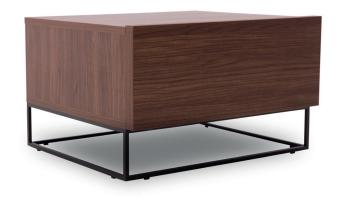

# LAIRE - LIVIO

Nightstand

As an essential complementary of your bedroom, Laire Nightstand will take the leading role in your joy corner both with its storage area thanks to the drawer and its bookshelf. Spacious drawer gives you enough storage area while its elegant legs make it easier to clean the area it's in. With its modern appearance and minimalist style, Livio Nightstand is an excellent choice to complete your decoration!

#### KOM020

#### Legs

Legs of the nightstands are painted with powder paint and then ovendried in 210C degrees. Surface is goffrato.