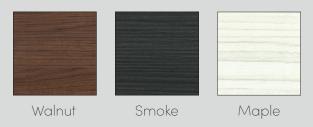

### **Top Finishes**

#### Natural wood and lacquer options

Lacquer painted material on laminated particle boards or medium-density fiberboards (MDF) are used in the bodies of the nightstands.

## Top Finishes

#### Wood and Lacquer Options