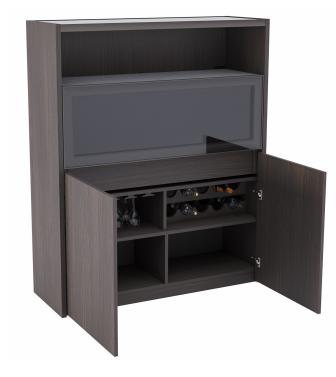

## GRACE BAR

Shining out with its functional design...

Grace Bar Unit is created by our design team for you to use both as storage for your belongings during daily life and as a chic detail for your space. You can select from all our wood and lacquer colors for Grace bat to complete the harmony of your living space and create an elegant atmosphere with its integrated, touch-operated light feature. Opening the pull-down cover designed with reflective glass, you can use it as a service table. You can also customize the part under the drawer according to your needs and have it manufactured as a glass and wine rack. With these features in addition to its functionality, Grace Bar Unit offers tailor-made luxury for your needs.

# Technical Drawing

OPTION 1 OPTION 2

WITHOUT WINE RACK WINE RACK