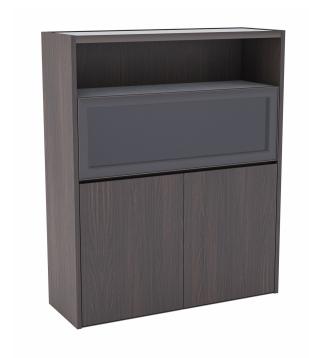

## GRACE BAR

Shining out with its functional design...

Grace Bar Unit is created by our design team for you to use both as storage for your belongings during daily life and as a chic detail for your space. You can select from all our wood and lacquer colors for Grace bat to complete the harmony of your living space and create an elegant atmosphere with its integrated, touch-operated light feature. Opening the pull-down cover designed with reflective glass, you can use it as a service table. You can also customize the part under the drawer according to your needs and have it manufactured as a glass and wine rack. With these features in addition to its functionality, Grace Bar Unit offers tailor-made luxury for your needs.