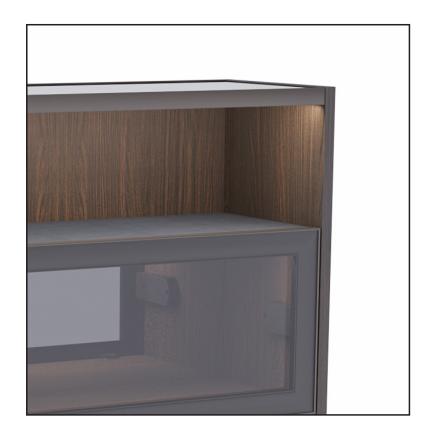

## GRACE BAR

Shining out with its functional design...

Grace Bar Unit is created by our design team for you to use both as storage for your belongings during daily life and as a chic detail for your space. You can select from all our wood and lacquer colors for Grace bat to complete the harmony of your living space and create an elegant atmosphere with its integrated, touch-operated light feature. Opening the pull-down cover designed with reflective glass, you can use it as a service table. You can also customize the part under the drawer according to your needs and have it manufactured as a glass and wine rack. With these features in addition to its functionality, Grace Bar Unit offers tailor-made luxury for your needs.