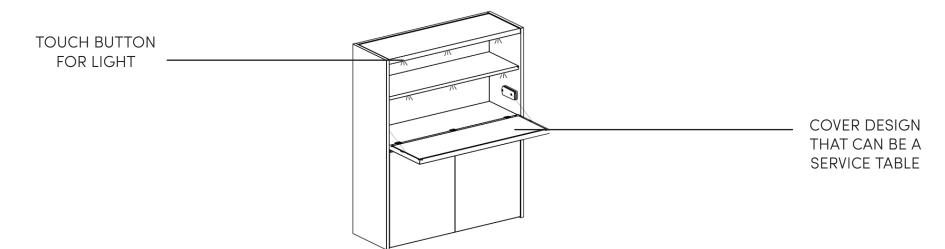

## GRACE BAR

Shining out with its functional design...

Grace Bar Unit is created by our design team for you to use both as storage for your belongings during daily life and as a chic detail for your space. You can select from all our wood and lacquer colors for Grace bat to complete the harmony of your living space and create an elegant atmosphere with its integrated, touch-operated light feature. Opening the pull-down cover designed with reflective glass, you can use it as a service table. You can also customize the part under the drawer according to your needs and have it manufactured as a glass and wine rack. With these features in addition to its functionality, Grace Bar Unit offers tailor-made luxury for your needs.