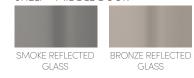

u to use both as storage for your belongings during daily life and as a chic detail for your space. You can select from all our wood and lacquer colors for Grace bat to complete the harmony of your living space and create an elegant atmosphere with its integrated, touch-operated light feature. Opening the pull-down cover designed with reflective glass, you can use it as a service table. You can also customize the part under the drawer according to your needs and have it manufactured as a glass and wine rack. With these features in addition to its functionality, Grace Bar Unit offers tailor-made luxury for your needs.

# Technical Drawing



OPTION 1 OPTION 2



WITHOUT WINE RACK WINE RACK



## Materials



WOOD

BODY - DOOR



#### LACQUER

BODY - DOOR



#### GLASS

SHELF - MIDDLE DOOR



### MIRROR

MIDDLE BACK FACE



#### **FABRIC**

MIDDLE SHELF



LAZZONI