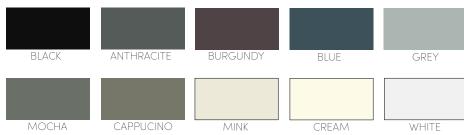

s created by our design team for you to use both as storage for your belongings during daily life and as a chic detail for your space. You can select from all our wood and lacquer colors for Grace bat to complete the harmony of your living space and create an elegant atmosphere with its integrated, touch-operated light feature. Opening the pull-down cover designed with reflective glass, you can use it as a service table. You can also customize the part under the drawer according to your needs and have it manufactured as a glass and wine rack. With these features in addition to its functionality, Grace Bar Unit offers tailor-made luxury for your needs.

# Technical Drawing



OPTION 1 OPTION 2



WITHOUT WINE RACK WINE RACK



## Materials



WOOD

BODY - DOOR



#### LACQUER

BODY - DOOR



#### GLASS

SHELF - MIDDLE DOOR



### MIRROR

MIDDLE BACK FACE



#### **FABRIC**

MIDDLE SHELF



LAZZONI