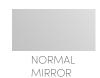

r belongings during daily life and as a chic detail for your space. You can select from all our wood and lacquer colors for Grace bat to complete the harmony of your living space and create an elegant atmosphere with its integrated, touch-operated light feature. Opening the pull-down cover designed with reflective glass, you can use it as a service table. You can also customize the part under the drawer according to your needs and have it manufactured as a glass and wine rack. With these features in addition to its functionality, Grace Bar Unit offers tailor-made luxury for your needs.

# Technical Drawing



OPTION 1 OPTION 2



WITHOUT WINE RACK WINE RACK



## Materials



WOOD

BODY - DOOR



#### LACQUER

BODY - DOOR



#### GLASS

SHELF - MIDDLE DOOR



### MIRROR

MIDDLE BACK FACE



#### **FABRIC**

MIDDLE SHELF



LAZZONI