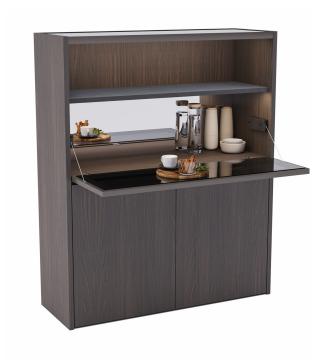

## GRACE BAR

Shining out with its functional design...

Grace Bar Unit is created by our design team for you to use both as storage for your belongings during daily life and as a chic detail for your space. You can select from all our wood and lacquer colors for Grace bat to complete the harmony of your living space and create an elegant atmosphere with its integrated, touch-operated light feature. Opening the pull-down cover designed with reflective glass, you can use it as a service table. You can also customize the part under the drawer according to your needs and have it manufactured as a glass and wine rack. With these features in addition to its functionality, Grace Bar Unit offers tailor-made luxury for your needs.