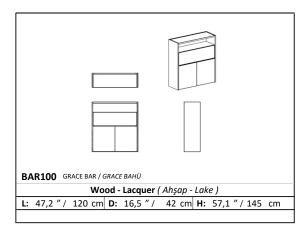

## GRACE BAR







Shining out with its functional design...

Grace Bar Unit is created by our design team for you to use both as storage for your belongings during daily life and as a chic detail for your space. You can select from all our wood and lacquer colors for Grace bat to complete the harmony of your living space and create an elegant atmosphere with its integrated, touch-operated light feature. Opening the pull-down cover designed with reflective glass, you can use it as a service table. You can also customize the part under the drawer according to your needs and have it manufactured as a glass and wine rack. With these features in addition to its functionality, Grace Bar Unit offers tailor-made luxury for your needs.

# Technical Drawing



OPTION 1 OPTION 2



WITHOUT WINE RACK WINE RACK



## Materials



WOOD

BODY - DOOR



#### LACQUER

BODY - DOOR



#### GLASS

SHELF - MIDDLE DOOR



### MIRROR

MIDDLE BACK FACE



#### **FABRIC**

MIDDLE SHELF



LAZZONI