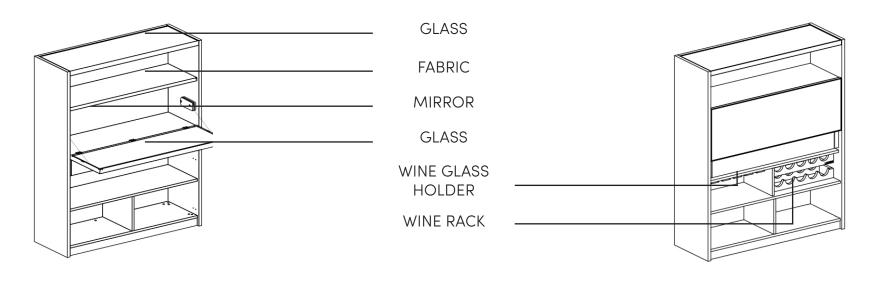

# Technical Drawing

OPTION 1 OPTION 2

WITHOUT WINE RACK WINE RACK

#### GLASS

SHELF - MIDDLE DOOR

### MIRROR

MIDDLE BACK FACE

#### **FABRIC**

MIDDLE SHELF

LAZZONI