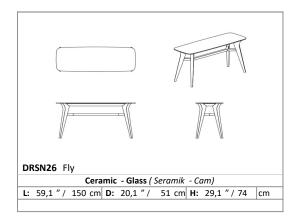

# FLY CONSOLE



The newest member of the Fly product collection!

Fly Console with its distinctive and stylish foot design will take the spotlight in your living space. You can combine it with the Fly Table and create an echo with its mirrored details. Enhance your console with glass and ceramic options for the tabletop and it will become an essential piece even in expansive spaces.

## Technical Drawing



Dimensions





Materials

Top Finishes

#### 8 mm tempered glass



Tempered glass is a glass material that is physical impact resistant and has an appearance of a 1st class semi-precious stone.

12 mm Ceramic laminated glass options are available. Ceramic laminated glass is a 1st class durable ceramic material that has an appearance of laminated marble

Legs

#### Walnut

The material that is used in the legs is made of 100% natural 1st class beech tree

### Metarials



### TOP FINISH

GLASS



CERAMIC



<u>LEG</u> WOOD

| WALNUT | TEXTURED<br>FREZE MOCHA | SMOKE | CARINA |
|--------|-------------------------|-------|--------|