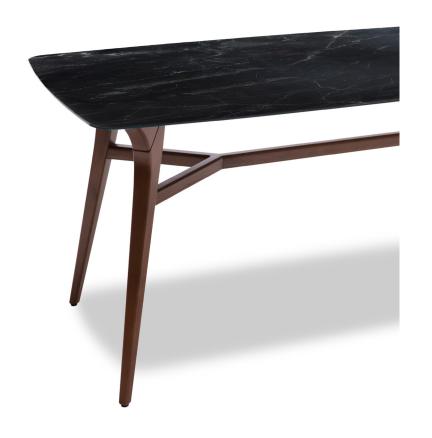

# FLY CONSOLE

The newest member of the Fly product collection!

Fly Console with its distinctive and stylish foot design will take the spotlight in your living space. You can combine it with the Fly Table and create an echo with its mirrored details. Enhance your console with glass and ceramic options for the tabletop and it will become an essential piece even in expansive spaces.

Legs

#### Walnut

The material that is used in the legs is made of 100% natural 1st class beech tree