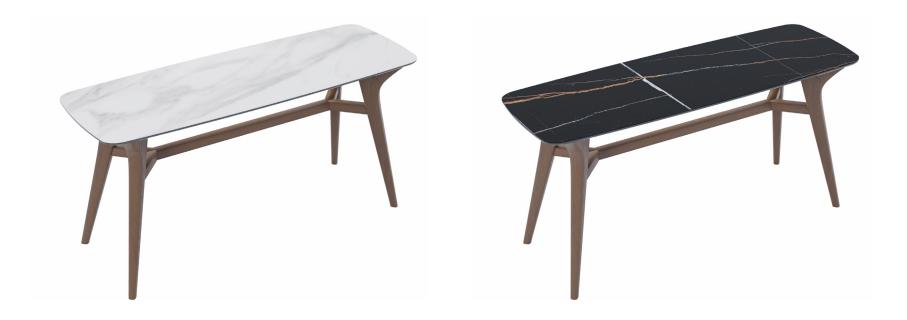

# FLY CONSOLE

The newest member of the Fly product collection!

Fly Console with its distinctive and stylish foot design will take the spotlight in your living space. You can combine it with the Fly Table and create an echo with its mirrored details. Enhance your console with glass and ceramic options for the tabletop and it will become an essential piece even in expansive spaces.

#### 8 mm tempered glass

Tempered glass is a glass material that is physical impact resistant and has an appearance of a 1st class semi-precious stone.

12 mm Ceramic laminated glass options are available. Ceramic laminated glass is a 1st class durable ceramic material that has an appearance of laminated marble

#### Walnut

The material that is used in the legs is made of 100% natural 1st class beech tree