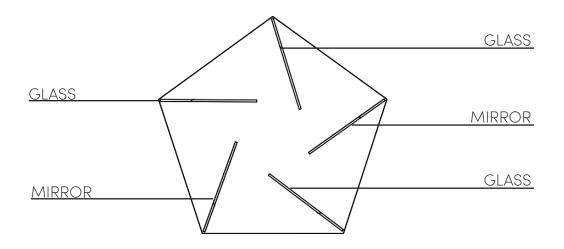

## Metarials

SUPPORT TABLE WOOD

SMOKE

UNDER FINISH MIRROR

TOP FINISH GLASS

SMOKE