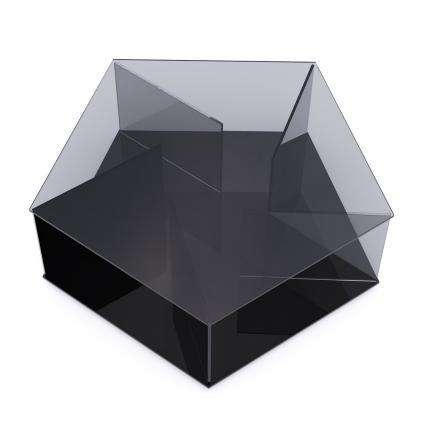

## FIBONACCI COFFEE TABLE

Named after Leonardo Fibonacci, this special product is designed in accordance with Fibonacci Series. Fibonacci Coffee Table, in which the Golden Ratio found by ancient Egyptians is taken into consideration, reflects the perfect harmony of geometric ratio between the pieces that form the whole. Since all partitions of the product continue in a series of glass and mirror, it supports visual integrity thanks to its interreflections. You can use these partitions either as an accessory or as bookcase and so you can carefully store your daily use properties while supporting your decoration. The hidden wheels under the coffee table allow you to move it to anywhere you want. Its glass tabletop represents the product's chicness from top to bottom....