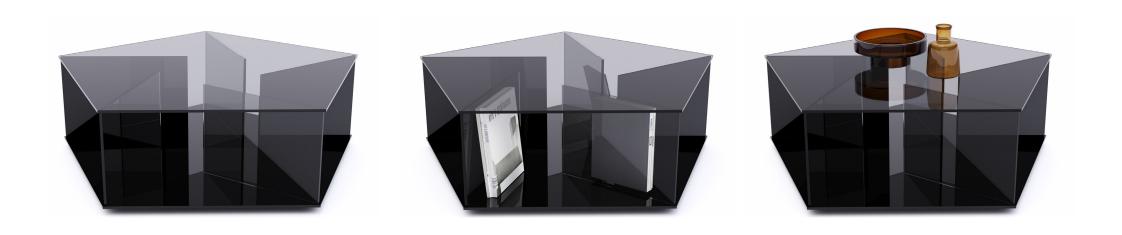

## FIBONACCI COFFEE TABLE

Named after Leonardo Fibonacci, this special product is designed in accordance with Fibonacci Series. Fibonacci Coffee Table, in which the Golden Ratio found by ancient Egyptians is taken into consideration, reflects the perfect harmony of geometric ratio between the pieces that form the whole. Since all partitions of the product continue in a series of glass and mirror, it supports visual integrity thanks to its interreflections. You can use these partitions either as an accessory or as bookcase and so you can carefully store your daily use properties while supporting your decoration. The hidden wheels under the coffee table allow you to move it to anywhere you want. Its glass tabletop represents the product's chicness from top to bottom....