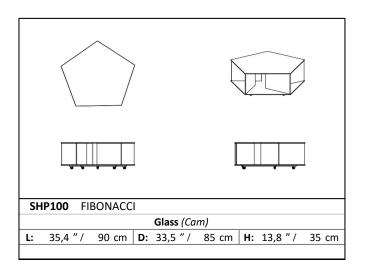

BONACCI COFFEE TABLE



Named after Leonardo Fibonacci, this special product is designed in accordance with Fibonacci Series. Fibonacci Coffee Table, in which the Golden Ratio found by ancient Egyptians is taken into consideration, reflects the perfect harmony of geometric ratio between the pieces that form the whole. Since all partitions of the product continue in a series of glass and mirror, it supports visual integrity thanks to its interreflections. You can use these partitions either as an accessory or as bookcase and so you can carefully store your daily use properties while supporting your decoration. The hidden wheels under the coffee table allow you to move it to anywhere you want. Its glass tabletop represents the product's chicness from top to bottom....

## Technical Drawing





## Metarials



SUPPORT TABLE WOOD



SMOKE

UNDER FINISH MIRROR



TOP FINISH GLASS



SMOKE