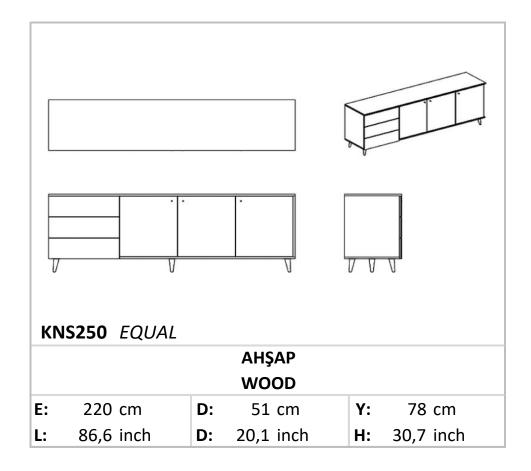

# EQUAL Sideboard



Equal Sideboard, thanks to the color harmony and balance it is named after, easily integrates into your living space. Apart from its modern style, it draws attention with its extra storage areas placed in the sideboard.

## Technical Drawing



### Technical Information

#### **BODY**

Laminated particle board is used on the body of the sideboard. Walnut, smoked and maple options are available.

#### LIDS

Laminated particle board is used on the lids of the sideboard. Walnut, smoked and maple options are available as wood while granite, Brownstone, anthracite options are available. Blum Blumotion hinges are used on the lids of the sideboard.

#### **LEGS**

Material used on the legs of the sideboard is made of 100% natural 1st class beec tree, and lacquer paint is applied on.