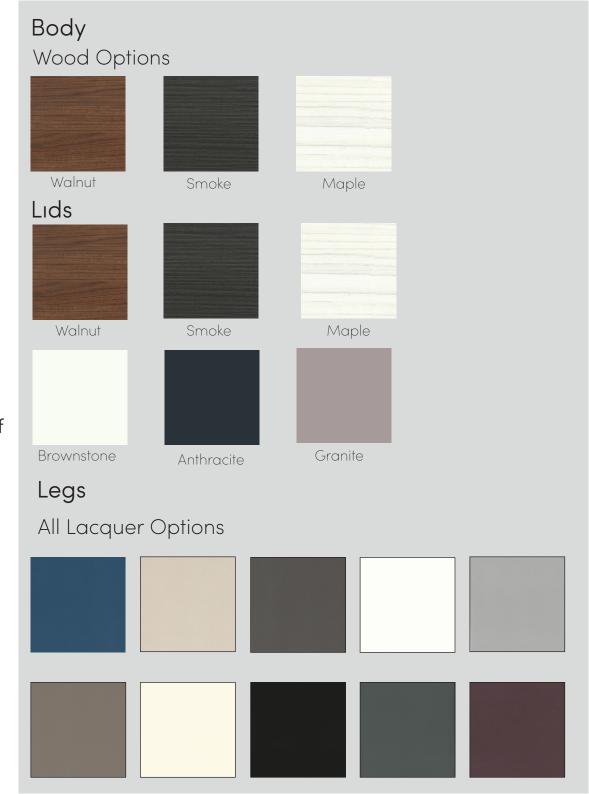

#### **BODY**

Laminated particle board is used on the body of the sideboard. Walnut, smoked and maple options are available.

#### LIDS

Laminated particle board is used on the lids of the sideboard. Walnut, smoked and maple options are available as wood while granite, Brownstone, anthracite options are available. Blum Blumotion hinges are used on the lids of the sideboard.

#### **LEGS**

Material used on the legs of the sideboard is made of 100% natural 1st class beec tree, and lacquer paint is applied on.