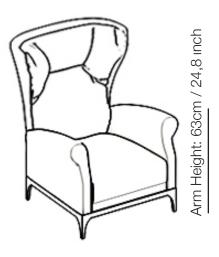

## Sitting

As sitting cushion, HR35 foam with high density is used.

Back Cushion
Silicone filling is used for the back cushions.

Legs Solid legs are used.

Sitting Height Arm Height Legs Height Wight Depth Height 44 cm / 17,3 inch 63 cm / 24,8 inch 16 cm / 6,2 inch 86 cm / 33,9 inch 83 cm / 32,7 inch 105 cm / 41,3 inch