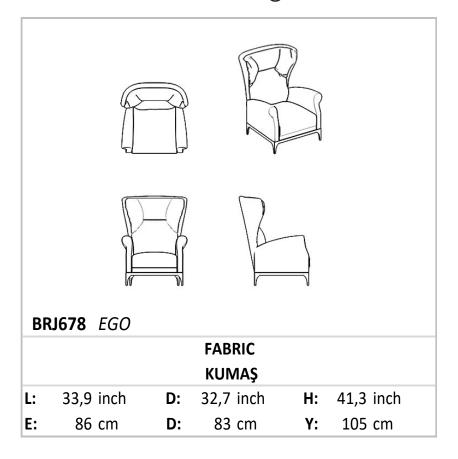

## Technical Drawing

## Technical Information

Inner Structure Chair's frame is 1st class solid woodwork.

## Sitting

As sitting cushion, HR35 foam with high density is used.

Back Cushion
Silicone filling is used for the back cushions.

Legs Solid legs are used.

Sitting Height Arm Height Legs Height Wight Depth Height 44 cm / 17,3 inch 63 cm / 24,8 inch 16 cm / 6,2 inch 86 cm / 33,9 inch 83 cm / 32,7 inch 105 cm / 41,3 inch