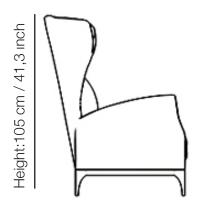

## Technical Drawing

## Sitting

As sitting cushion, HR35 foam with high density is used.

Back Cushion
Silicone filling is used for the back cushions.

Legs Solid legs are used.

Sitting Height Arm Height Legs Height Wight Depth Height 44 cm / 17,3 inch 63 cm / 24,8 inch 16 cm / 6,2 inch 86 cm / 33,9 inch 83 cm / 32,7 inch 105 cm / 41,3 inch