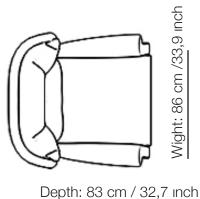

## Sitting

As sitting cushion, HR35 foam with high density is used.

Back Cushion
Silicone filling is used for the back cushions.

Legs Solid legs are used.

Sitting Height Arm Height Legs Height Wight Depth Height 44 cm / 17,3 inch 63 cm / 24,8 inch 16 cm / 6,2 inch 86 cm / 33,9 inch 83 cm / 32,7 inch 105 cm / 41,3 inch