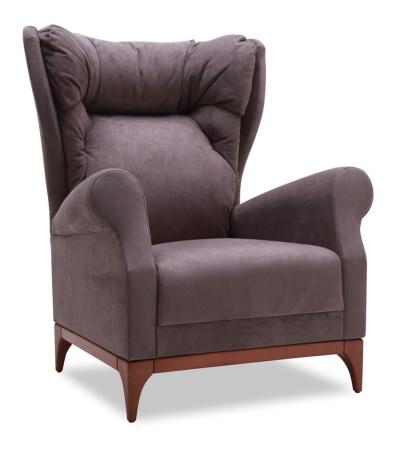

Ego Wing Chair, both as a reading chair and an elegant complement, offers you the best sitting thanks to its comfortable back structure that grips your back entirely from the first moment of sitting.