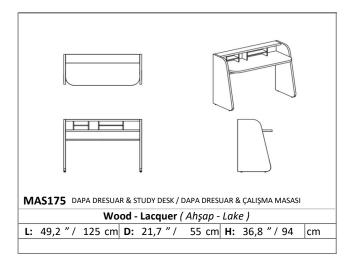

## DAPA DRESUAR & STUDY DESK



Dapa is the epitome of multi-functional design with its stylish appearance and handy details. Acting as a perfect desk for your study, a sideboard for your dressing room or even as a statement piece in the hallway. Customize your Dapa from our broad material collection including warm wood and lacquer alternatives.

## Technical Drawing



## Metarials



SURFACE WOOD BIANCO WALNUT TEXTURED MOCHA SMOKE CARINA WOOD LACQUER ANTHRACITE BURGUNDY GREY BLUE CAPPUCINO CREAM MOCHA MINK WHITE SHELF LACQUER BLACK ANTHRACITE BURGUNDY BLUE GREY

MINK

CREAM

WHITE

MOCHA

CAPPUCINO