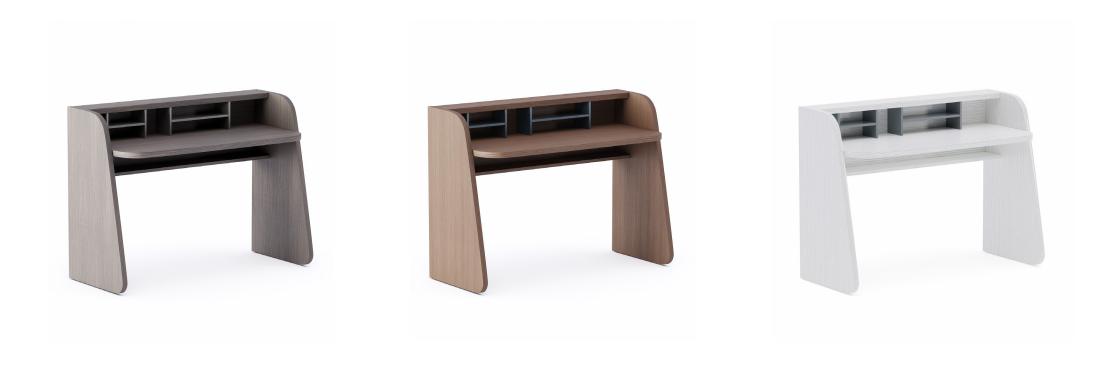

## DAPA DRESUAR & STUDY DESK

Dapa is the epitome of multi-functional design with its stylish appearance and handy details. Acting as a perfect desk for your study, a sideboard for your dressing room or even as a statement piece in the hallway. Customize your Dapa from our broad material collection including warm wood and lacquer alternatives.

## Metarials

SURFACE WOOD BIANCO WALNUT TEXTURED MOCHA SMOKE CARINA WOOD LACQUER ANTHRACITE BURGUNDY GREY BLUE CAPPUCINO CREAM MOCHA MINK WHITE SHELF LACQUER BLACK ANTHRACITE BURGUNDY BLUE GREY

MINK

CREAM