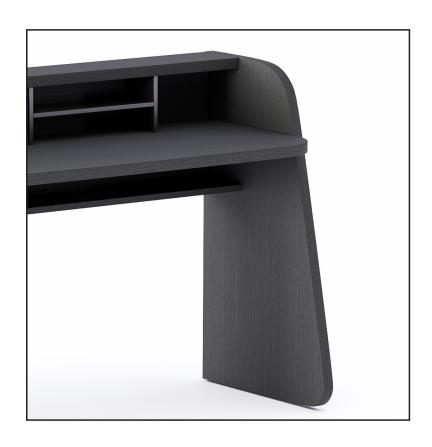

## DAPA DRESUAR & STUDY DESK

Dapa is the epitome of multi-functional design with its stylish appearance and handy details. Acting as a perfect desk for your study, a sideboard for your dressing room or even as a statement piece in the hallway. Customize your Dapa from our broad material collection including warm wood and lacquer alternatives.