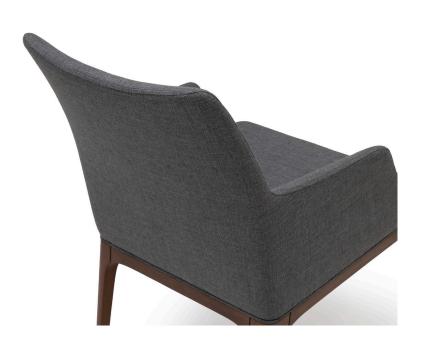

#### Inner Structure

The frame is made of polyurethane.

### Sitting

The seating is made of polyurethane.

**Legs** Solid wood