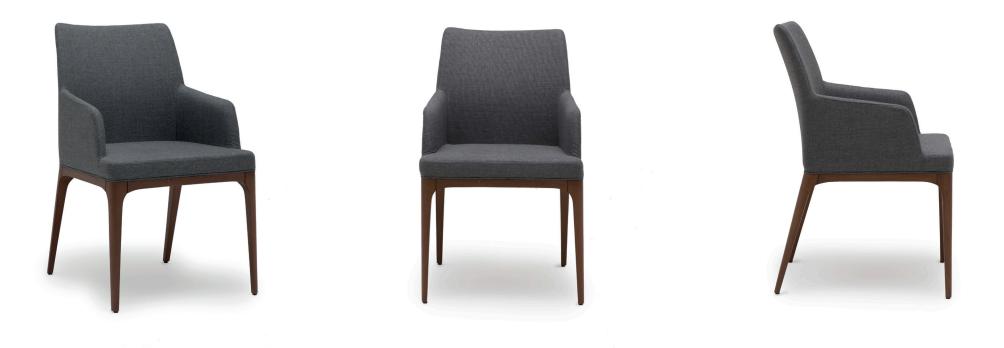

# ARMADA CHAIR

Enriching its sitting with two alternatives, Armada's narrow sitting option can be used as a chair for your dining tables while wide sitting option can be used both as a chair and a wing chair, Armada gets involved into your living space easily. As drawing attention with its functional use, this exclusive product doesn't compromise on the comfort!