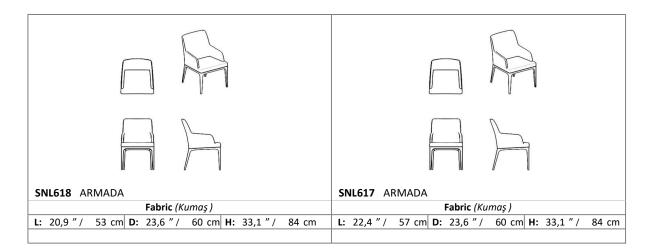

# ARMADA CHAIR



Enriching its sitting with two alternatives, Armada's narrow sitting option can be used as a chair for your dining tables while wide sitting option can be used both as a chair and a wing chair, Armada gets involved into your living space easily. As drawing attention with its functional use, this exclusive product doesn't compromise on the comfort!

## Technical Drawing



#### Inner Structure

The frame is made of polyurethane.

### Sitting

The seating is made of polyurethane.

**Legs** Solid wood

### Metarials



#### FABRICS



above are for representation only ,please contact us for more options

### WOOD LEGS